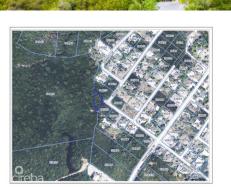

## FRANK SOUND 0.24 ACRES, RESIDENTIAL LAND

MIdland East MLS# 417354

#### CI\$129,000

Lucy Wood lucy@regalrealty.ky

Own this 0.24 acre residential lot in the quiet community of Frank Sound. A great area for families, close to schools and the Frank Sound dock for all your water adventures. A peaceful spot for your future family home.

#### WING CMS

| Width | Depth | Block & Parcel | Old Price |
|-------|-------|----------------|-----------|
| 87    | 200   | 54D,77         | 0.00      |

Acreage **0.2400** 