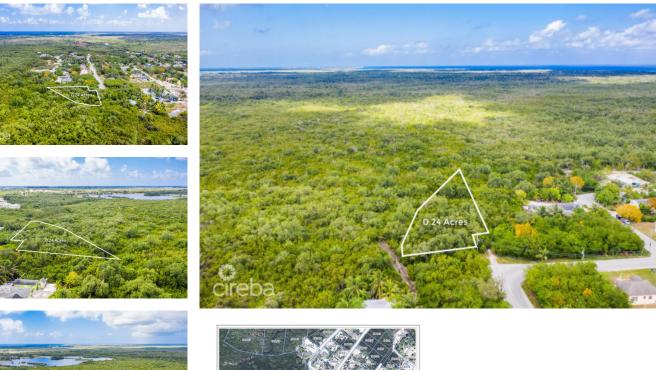

## FRANK SOUND 0.24 ACRES, RESIDENTIAL LAND

MIdland East MLS# 417354

#### CI\$129,000

Lucy Wood lucy@regalrealty.ky

Own this 0.24 acre residential lot in the quiet community of Frank Sound. A great area for families, close to schools and the Frank Sound dock for all your water adventures. A peaceful spot for your future family home.

#### WING CMS

| Width | Depth | Block & Parcel | Old Price |
|-------|-------|----------------|-----------|
| 87    | 200   | 54D,77         | 0.00      |

Acreage **0.2400** 

# **Additional Fields**

| Block<br><b>54D</b>        | Parcel<br><b>77</b>  | Views<br><b>Garden View, Inland</b> | Zoning<br>Low Density<br>residential |
|----------------------------|----------------------|-------------------------------------|--------------------------------------|
| Road Frontage<br><b>56</b> | Soil<br><b>Other</b> |                                     |                                      |