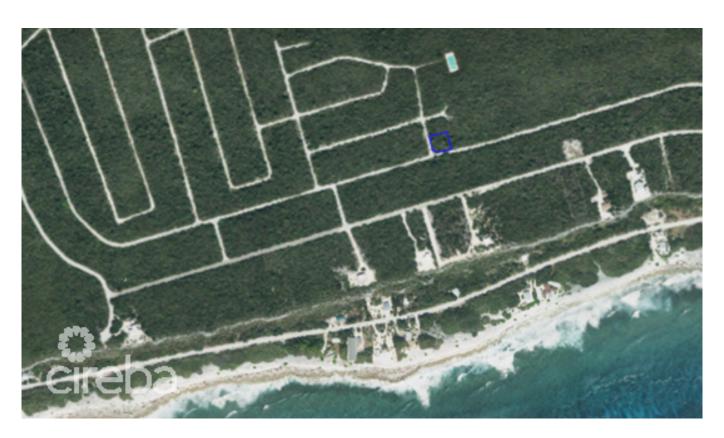

## **CAYMAN BRAC BLUFF LOT (80FT ELEVATION)**

Cayman Brac East, Cayman Brac, Cayman Islands MLS# 417358

CI\$65,000

Osbert Francis bert@regalrealty.ky

Selworthy Grove corner lot of land with great elevation on the bluff in Cayman Brac. At just under a quarter of an acre, this is a perfect location to build your family home or home away from home. High and dry at 80ft of elevation!

## **Key Details**

 Width
 Depth
 Block & Parcel
 Old Price

 100
 107
 110A,260
 0.00

Acreage **0.2462** 