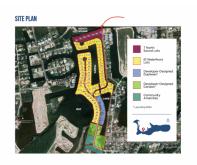

## **AUBURN BAY LOT C1**

Prospect, Grand Harbour, Red Bay & Prospect, Cayman Islands MLS# 417399

# **Sandra Simmons-Francis** sandra@regalrealty.ky

Introducing a stunning property nestled within a Brand New Waterfront Community, this prime piece of land spans an impressive 0.46 acres, offering an unparalleled opportunity for those seeking the perfect blend of tranquility and convenience. Boasting breathtaking views overlooking the majestic North Sound, this parcel is an absolute paradise for dedicated boaters and families alike. Situated just a stone's throw away from essential amenities, including a Grocery Store, Pharmacy, Gym and Restaurants. Convenience at your fingertips. Additionally, with easy access to arterial highways, commuting has been made easy making this location both idyllic and practical. Seize the opportunity to build your dream waterfront retreat in this exclusive community, where every day feels like a vacation and the possibilities are as vast as the ocean itself. Don't miss your chance to own a slice of paradise in this sought-after locale!

#### **Additional Fields**

| Block             | Parcel                      | Views                   | Zoning                  |
|-------------------|-----------------------------|-------------------------|-------------------------|
| 22D               | 182REM4C1A                  | Water Front, Water View | Low Density residential |
| Sea Frontage<br>1 | Road Frontage<br><b>120</b> | Soil<br><b>Marl</b>     |                         |