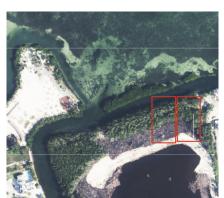

# **Sandra Simmons-Francis** sandra@regalrealty.ky

Introducing a stunning property nestled within a Brand New Waterfront Community, this prime piece of land spans an impressive 0.46 acres, offering an unparalleled opportunity for those seeking the perfect blend of tranquility and convenience. Boasting breathtaking views overlooking the majestic North Sound, this parcel is an absolute paradise for dedicated boaters and families alike. Situated just a stone's throw away from essential amenities, including a Grocery Store, Pharmacy, Gym and Restaurants. Convenience at your fingertips. Additionally, with easy access to arterial highways, commuting has been made easy making this location both idyllic and practical. Seize the opportunity to build your dream waterfront retreat in this exclusive community, where every day feels like a vacation and the possibilities are as vast as the ocean itself. Don't miss your chance to own a slice of paradise in this sought-after locale!

#### **Additional Fields**

| Block             | Parcel                      | Views                   | Zoning                  |
|-------------------|-----------------------------|-------------------------|-------------------------|
| 22D               | 182REM4C1A                  | Water Front, Water View | Low Density residential |
| Sea Frontage<br>1 | Road Frontage<br><b>120</b> | Soil<br><b>Marl</b>     |                         |