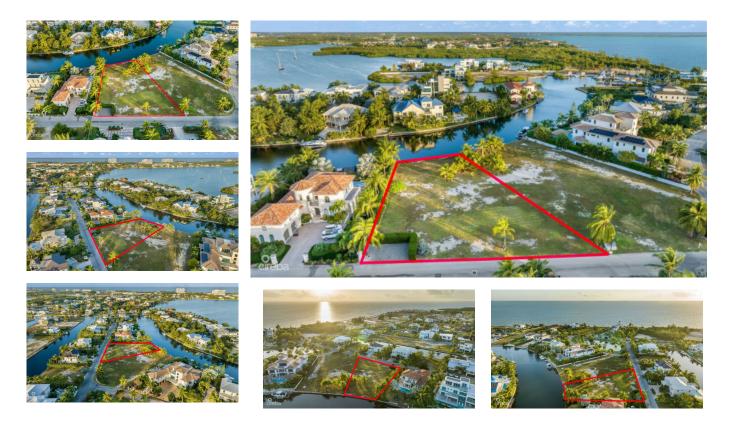

## **GREAT LALIQUE QUAY LAND - 0.62 ACRES**

Seven Mile Beach, Seven Mile Beach, Cayman Islands MLS# 417424

## US\$2,900,000

Michael Day michael@regalrealty.ky

Introducing one of the remaining parcels nestled within the esteemed Lalique Quay of Crystal Harbour. Spanning an impressive 0.62 acres, this rare opportunity offers the perfect canvas for crafting your dream home amidst one of the most exclusive waterfront communities in the Cayman Islands. Imagine waking up to serene waterfront views, with your private dock ready to host your yacht or boat. The property comes equipped with a retaining wall, making the process of building your dock a seamless reality. Located on the iconic Seven Mile Beach Corridor, you'll be within easy reach of world-class beaches, premier golf courses, gourmet dining, and vibrant entertainment. Whether you're envisioning a contemporary masterpiece or a timeless retreat infused with Caribbean charm, this oversized lot provides the ideal setting for an unparalleled lifestyle. This is more than a parcel of land – it's your invitation to build a life of luxury, privacy, and elegance in one of the most sought-after communities in the Cayman Islands. Don't miss out on this extraordinary opportunity to turn your vision into reality.

## **Essential Information**

| Type<br><b>Land (For Sale)</b> | Status<br><b>Current</b> | MLS<br><b>417424</b>      | Listing Type<br>Low density<br>residential |  |
|--------------------------------|--------------------------|---------------------------|--------------------------------------------|--|
| Key Details                    |                          |                           |                                            |  |
| Width<br><b>175.90</b>         | Depth<br><b>234</b>      | Block & Parcel<br>17A,276 | Old Price<br><b>0.00</b>                   |  |
| Acreage<br>0.6201              |                          |                           |                                            |  |
| Additional Fields              |                          |                           |                                            |  |

| Block                     | Parcel                        | Views                | Zoning                     |
|---------------------------|-------------------------------|----------------------|----------------------------|
| 17A                       | 276                           | Canal Front          | Low Density<br>residential |
| Sea Frontage<br><b>96</b> | Road Frontage<br><b>175.9</b> | Soil<br><b>Other</b> |                            |