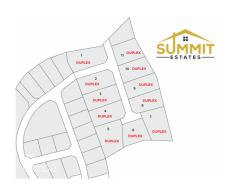

## **SUMMIT ESTATES- DUPLEX LOT 1**

East End, East End & Colliers, Cayman Islands MLS# 415603

## CI\$124,427

**Osbert Francis** bert@regalrealty.ky

Take advantage of this opportunity to invest in this tranquil subdivision in the heart of East End. Large duplex lots available with covenants to protect your investment. Purchase adjoining lots to build apartments. Only 11 lots available, scheduled for completion in 2024.