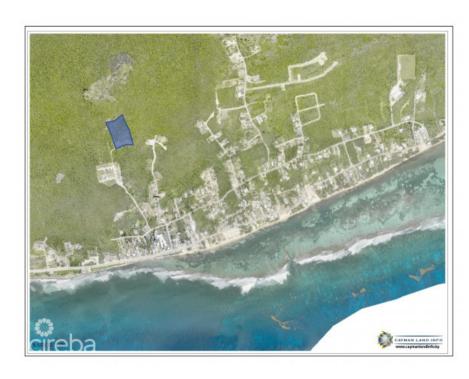

## **SUMMIT ESTATES- DUPLEX LOT 1**

East End, East End & Colliers, Cayman Islands MLS# 415603

## CI\$124,427

**Osbert Francis** bert@regalrealty.ky

Take advantage of this opportunity to invest in this tranquil subdivision in the heart of East End. Large duplex lots available with covenants to protect your investment. Purchase adjoining lots to build apartments. Only 11 lots available, scheduled for completion in 2024.