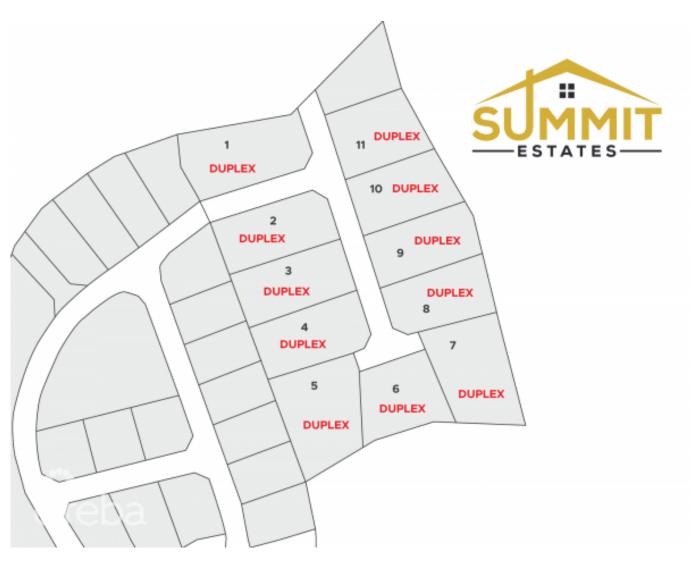

### SUMMIT ESTATES - DEVELOPMENT LAND - LOT #7

East End, East End & Colliers, Cayman Islands MLS# 415640

#### CI\$143,566

Michael Day michael@regalrealty.ky Take advantage of this opportunity to invest in this tranquil subdivision in the heart of East End. Large duplex lots available with covenants to protect your investment. Purchase adjoining lots to build apartments. Only 11 lots available, scheduled for completion in 2023.