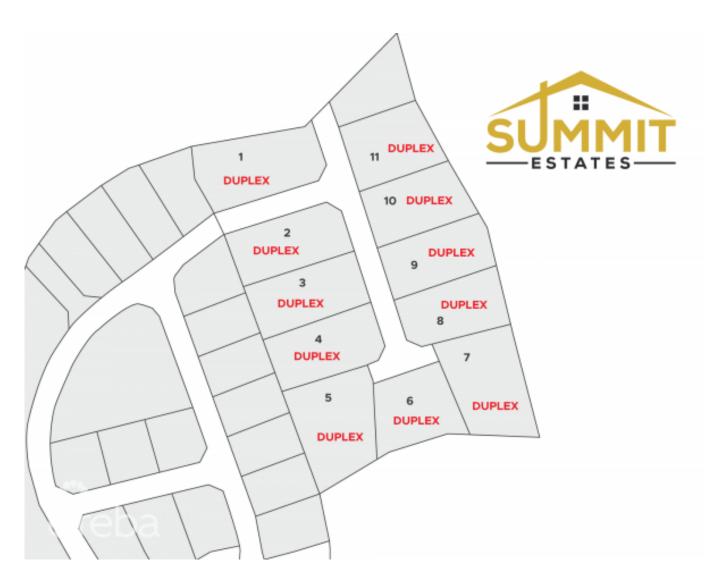

#### **SUMMIT ESTATES- DUPLEX LOT 10**

East End, East End & Colliers, Cayman Islands MLS# 415637

#### CI\$96,230

**Osbert Francis** bert@regalrealty.ky

Take advantage of this opportunity to invest in this tranquil subdivision in the heart of East End. Large duplex lots available with covenants to protect your investment. Purchase adjoining lots to build apartments. Only 11 lots available, scheduled for completion in 2023.