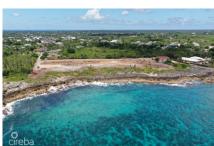

## US\$1,350,000

Stunning .87 acre bluff lot overlooking the crystal clear waters of the Caribbean Sea in the beautiful Cayman Islands. This prime piece of real estate offers breathtaking panoramic views of the ocean, with gentle trade winds and gorgeous sunsets to enhance the already serene atmosphere. The lot is located in a highly desirable area by Pedro Castle, with easy access to local amenities, while still offering privacy and seclusion. Zoned low-density residential, the lot offers ample space to build your dream home, with plenty of room for outdoor living and entertaining areas. With its prime location and stunning views, this property is an ideal investment opportunity or a perfect place to call home. Don't miss out on the chance to own a piece of paradise in one of the most beautiful locations in the Caribbean! Additional lots available. Aerial survey map provided by caymanlandinfo.ky