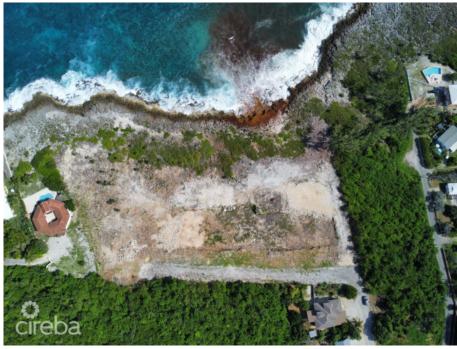

## US\$1,350,000

Stunning .87 acre bluff lot overlooking the crystal clear waters of the Caribbean Sea in the beautiful Cayman Islands. This prime piece of real estate offers breathtaking panoramic views of the ocean, with gentle trade winds and gorgeous sunsets to enhance the already serene atmosphere. The lot is located in a highly desirable area by Pedro Castle, with easy access to local amenities, while still offering privacy and seclusion. Zoned low-density residential, the lot offers ample space to build your dream home, with plenty of room for outdoor living and entertaining areas. With its prime location and stunning views, this property is an ideal investment opportunity or a perfect place to call home. Don't miss out on the chance to own a piece of paradise in one of the most beautiful locations in the Caribbean! Additional lots available. Aerial survey map provided by caymanlandinfo.ky