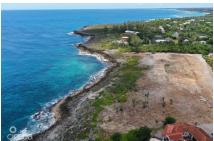

## US\$1,350,000

Stunning .87 acre bluff lot overlooking the crystal clear waters of the Caribbean Sea in the beautiful Cayman Islands. This prime piece of real estate offers breathtaking panoramic views of the ocean, with gentle trade winds and gorgeous sunsets to enhance the already serene atmosphere. The lot is located in a highly desirable area by Pedro Castle, with easy access to local amenities, while still offering privacy and seclusion. Zoned low-density residential, the lot offers ample space to build your dream home, with plenty of room for outdoor living and entertaining areas. With its prime location and stunning views, this property is an ideal investment opportunity or a perfect place to call home. Don't miss out on the chance to own a piece of paradise in one of the most beautiful locations in the Caribbean! Additional lots available. Aerial survey map provided by caymanlandinfo.ky