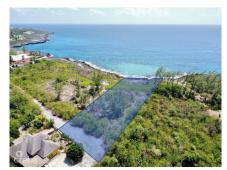

## US\$1,350,000

Stunning .87 acre bluff lot overlooking the crystal clear waters of the Caribbean Sea in the beautiful Cayman Islands. This prime piece of real estate offers breathtaking panoramic views of the ocean, with gentle trade winds and gorgeous sunsets to enhance the already serene atmosphere. The lot is located in a highly desirable area by Pedro Castle, with easy access to local amenities, while still offering privacy and seclusion. Zoned low-density residential, the lot offers ample space to build your dream home, with plenty of room for outdoor living and entertaining areas. With its prime location and stunning views, this property is an ideal investment opportunity or a perfect place to call home. Don't miss out on the chance to own a piece of paradise in one of the most beautiful locations in the Caribbean! Additional lots available. Aerial survey map provided by caymanlandinfo.ky