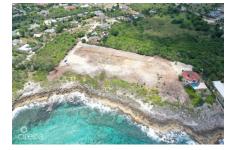

## US\$1,350,000

Stunning .87 acre bluff lot overlooking the crystal clear waters of the Caribbean Sea in the beautiful Cayman Islands. This prime piece of real estate offers breathtaking panoramic views of the ocean, with gentle trade winds and gorgeous sunsets to enhance the already serene atmosphere. The lot is located in a highly desirable area by Pedro Castle, with easy access to local amenities, while still offering privacy and seclusion. Zoned low-density residential, the lot offers ample space to build your dream home, with plenty of room for outdoor living and entertaining areas. With its prime location and stunning views, this property is an ideal investment opportunity or a perfect place to call home. Don't miss out on the chance to own a piece of paradise in one of the most beautiful locations in the Caribbean! Additional lots available. Aerial survey map provided by caymanlandinfo.ky