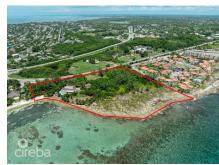

#### PRIME OCEANFRONT DEVELOPMENT OPPORTUNITY - SUNSET BAY

Spotts, Grand Harbour, Red Bay & Prospect, Cayman Islands MLS# 417475

# **Michael Day** michael@regalrealty.ky

Presenting an Extraordinary Oceanfront Development Opportunity! This remarkable land parcel spans an expansive 8.3 acres, boasting an impressive 1,000 linear feet of ocean frontage to the south, offering breathtaking views and vast potential for development. With 740 linear feet of road frontage onto both Prospect Point Road and Shamrock Road, accessibility is seamless, ensuring convenience for future residents and visitors alike. Zoned as Beach Resort/Residential, this property serves as a blank canvas for discerning developers. Whether envisioned as a luxurious retirement community, an exclusive resort destination, luxury apartments or a tranguil coastal retreat, this property provides an ideal foundation for a remarkable development. Equipped with a comprehensive conceptual design package and drawings for a retirement village, developers will have a valuable head start in meeting the growing demand for upscale retirement living (view concept package in the link above). Nestled amidst natural reefs, this parcel offers serene bay views to the west, creating a picturesque backdrop for relaxation and recreation. Residents can indulge in leisurely strolls along the sandy beach area near the western boundary, immersing themselves in the tranquility of coastal living. With its prime location, detailed conceptual design package, and unparalleled sunset views, this property is poised to capture the attention of investors and developers alike. Don't miss out on this exceptional opportunity—reach out to us today for more information and to unlock the potential of this remarkable investment. www.youtube.com/watch?v=V blBKKYD8c

#### **Additional Fields**

Block Parcel Views Zoning 25B 664 Beach Front Beach

Resort/Residential

Sea Frontage 900

Road Frontage

740