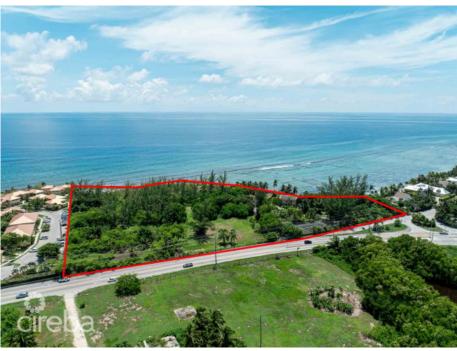

#### PRIME OCEANFRONT DEVELOPMENT OPPORTUNITY - SUNSET BAY

Spotts, Grand Harbour, Red Bay & Prospect, Cayman Islands MLS# 417475

# **Michael Day** michael@regalrealty.ky

Presenting an Extraordinary Oceanfront Development Opportunity! This remarkable land parcel spans an expansive 8.3 acres, boasting an impressive 1,000 linear feet of ocean frontage to the south, offering breathtaking views and vast potential for development. With 740 linear feet of road frontage onto both Prospect Point Road and Shamrock Road, accessibility is seamless, ensuring convenience for future residents and visitors alike. Zoned as Beach Resort/Residential, this property serves as a blank canvas for discerning developers. Whether envisioned as a luxurious retirement community, an exclusive resort destination, luxury apartments or a tranguil coastal retreat, this property provides an ideal foundation for a remarkable development. Equipped with a comprehensive conceptual design package and drawings for a retirement village, developers will have a valuable head start in meeting the growing demand for upscale retirement living (view concept package in the link above). Nestled amidst natural reefs, this parcel offers serene bay views to the west, creating a picturesque backdrop for relaxation and recreation. Residents can indulge in leisurely strolls along the sandy beach area near the western boundary, immersing themselves in the tranquility of coastal living. With its prime location, detailed conceptual design package, and unparalleled sunset views, this property is poised to capture the attention of investors and developers alike. Don't miss out on this exceptional opportunity—reach out to us today for more information and to unlock the potential of this remarkable investment. www.youtube.com/watch?v=V blBKKYD8c