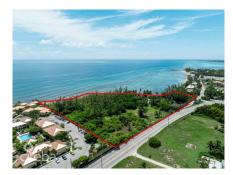

#### PRIME OCEANFRONT DEVELOPMENT OPPORTUNITY - SUNSET BAY

Spotts, Grand Harbour, Red Bay & Prospect, Cayman Islands MLS# 417475

# **Michael Day** michael@regalrealty.ky

Presenting an Extraordinary Oceanfront Development Opportunity! This remarkable land parcel spans an expansive 8.3 acres, boasting an impressive 1,000 linear feet of ocean frontage to the south, offering breathtaking views and vast potential for development. With 740 linear feet of road frontage onto both Prospect Point Road and Shamrock Road, accessibility is seamless, ensuring convenience for future residents and visitors alike. Zoned as Beach Resort/Residential, this property serves as a blank canvas for discerning developers. Whether envisioned as a luxurious retirement community, an exclusive resort destination, luxury apartments or a tranguil coastal retreat, this property provides an ideal foundation for a remarkable development. Equipped with a comprehensive conceptual design package and drawings for a retirement village, developers will have a valuable head start in meeting the growing demand for upscale retirement living (view concept package in the link above). Nestled amidst natural reefs, this parcel offers serene bay views to the west, creating a picturesque backdrop for relaxation and recreation. Residents can indulge in leisurely strolls along the sandy beach area near the western boundary, immersing themselves in the tranquility of coastal living. With its prime location, detailed conceptual design package, and unparalleled sunset views, this property is poised to capture the attention of investors and developers alike. Don't miss out on this exceptional opportunity—reach out to us today for more information and to unlock the potential of this remarkable investment. www.youtube.com/watch?v=V blBKKYD8c