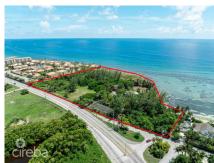

#### PRIME OCEANFRONT DEVELOPMENT OPPORTUNITY - SUNSET BAY

Spotts, Grand Harbour, Red Bay & Prospect, Cayman Islands MLS# 417475

# **Michael Day** michael@regalrealty.ky

Presenting an Extraordinary Oceanfront Development Opportunity! This remarkable land parcel spans an expansive 8.3 acres, boasting an impressive 1,000 linear feet of ocean frontage to the south, offering breathtaking views and vast potential for development. With 740 linear feet of road frontage onto both Prospect Point Road and Shamrock Road, accessibility is seamless, ensuring convenience for future residents and visitors alike. Zoned as Beach Resort/Residential, this property serves as a blank canvas for discerning developers. Whether envisioned as a luxurious retirement community, an exclusive resort destination, luxury apartments or a tranguil coastal retreat, this property provides an ideal foundation for a remarkable development. Equipped with a comprehensive conceptual design package and drawings for a retirement village, developers will have a valuable head start in meeting the growing demand for upscale retirement living (view concept package in the link above). Nestled amidst natural reefs, this parcel offers serene bay views to the west, creating a picturesque backdrop for relaxation and recreation. Residents can indulge in leisurely strolls along the sandy beach area near the western boundary, immersing themselves in the tranquility of coastal living. With its prime location, detailed conceptual design package, and unparalleled sunset views, this property is poised to capture the attention of investors and developers alike. Don't miss out on this exceptional opportunity—reach out to us today for more information and to unlock the potential of this remarkable investment. www.youtube.com/watch?v=V blBKKYD8c