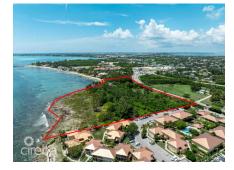

#### PRIME OCEANFRONT DEVELOPMENT OPPORTUNITY - SUNSET BAY

Spotts, Grand Harbour, Red Bay & Prospect, Cayman Islands MLS# 417475

# **Michael Day** michael@regalrealty.ky

Presenting an Extraordinary Oceanfront Development Opportunity! This remarkable land parcel spans an expansive 8.3 acres, boasting an impressive 1,000 linear feet of ocean frontage to the south, offering breathtaking views and vast potential for development. With 740 linear feet of road frontage onto both Prospect Point Road and Shamrock Road, accessibility is seamless, ensuring convenience for future residents and visitors alike. Zoned as Beach Resort/Residential, this property serves as a blank canvas for discerning developers. Whether envisioned as a luxurious retirement community, an exclusive resort destination, luxury apartments or a tranguil coastal retreat, this property provides an ideal foundation for a remarkable development. Equipped with a comprehensive conceptual design package and drawings for a retirement village, developers will have a valuable head start in meeting the growing demand for upscale retirement living (view concept package in the link above). Nestled amidst natural reefs, this parcel offers serene bay views to the west, creating a picturesque backdrop for relaxation and recreation. Residents can indulge in leisurely strolls along the sandy beach area near the western boundary, immersing themselves in the tranquility of coastal living. With its prime location, detailed conceptual design package, and unparalleled sunset views, this property is poised to capture the attention of investors and developers alike. Don't miss out on this exceptional opportunity—reach out to us today for more information and to unlock the potential of this remarkable investment. www.youtube.com/watch?v=V blBKKYD8c

#### **Additional Fields**

Block Parcel Views Zoning 25B 664 Beach Front Beach

Resort/Residential

Sea Frontage 900

Road Frontage

740