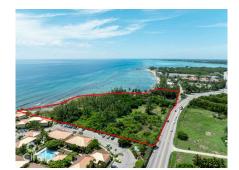

#### PRIME OCEANFRONT DEVELOPMENT OPPORTUNITY - SUNSET BAY

Spotts, Grand Harbour, Red Bay & Prospect, Cayman Islands MLS# 417475

# **Michael Day** michael@regalrealty.ky

Presenting an Extraordinary Oceanfront Development Opportunity! This remarkable land parcel spans an expansive 8.3 acres, boasting an impressive 1,000 linear feet of ocean frontage to the south, offering breathtaking views and vast potential for development. With 740 linear feet of road frontage onto both Prospect Point Road and Shamrock Road, accessibility is seamless, ensuring convenience for future residents and visitors alike. Zoned as Beach Resort/Residential, this property serves as a blank canvas for discerning developers. Whether envisioned as a luxurious retirement community, an exclusive resort destination, luxury apartments or a tranguil coastal retreat, this property provides an ideal foundation for a remarkable development. Equipped with a comprehensive conceptual design package and drawings for a retirement village, developers will have a valuable head start in meeting the growing demand for upscale retirement living (view concept package in the link above). Nestled amidst natural reefs, this parcel offers serene bay views to the west, creating a picturesque backdrop for relaxation and recreation. Residents can indulge in leisurely strolls along the sandy beach area near the western boundary, immersing themselves in the tranquility of coastal living. With its prime location, detailed conceptual design package, and unparalleled sunset views, this property is poised to capture the attention of investors and developers alike. Don't miss out on this exceptional opportunity—reach out to us today for more information and to unlock the potential of this remarkable investment. www.youtube.com/watch?v=V blBKKYD8c