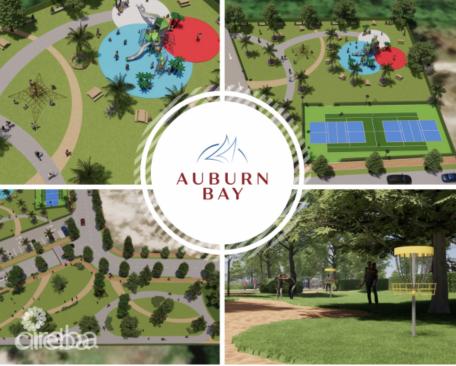

### CI\$475,000

Welcome to Auburn Bay! This is an exciting new community being developed by NCB Group in Prospect. Lot C9 (A) seems particularly appealing as a corner canal-front lot, offering a great opportunity to build your dream family home. The convenience of being only minutes away from the North Sound by boat is a fantastic feature for boating enthusiasts. Auburn Bay's ideal location, with easy access to arterial roadways, ensures that residents can easily connect with the rest of the Island while enjoying the serene and secluded atmosphere of the community. The beautiful views and the promise of a sanctuary-like environment make it an enticing place to call home. The community plans for Auburn Bay boast a range of amenities designed to cater to the needs of families and individuals. The fully-equipped gym, community pool, children's playground, and sports court offer opportunities for recreation and fitness. The presence of green spaces and a gated community adds to the overall appeal and security. The availability of private dock slips and a community boat docking area further enhances the appeal for boat owners and water enthusiasts. The sea wall is also an important feature for coastal protection and aesthetics. If Auburn Bay piques your interest, contact me today to learn more about this exciting opportunity. I can provide you with additional details and answer any specific questions you may have