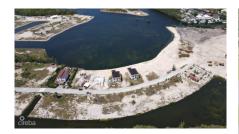

### CI\$475,000

Welcome to Auburn Bay! This is an exciting new community being developed by NCB Group in Prospect. Lot C9 (A) seems particularly appealing as a corner canal-front lot, offering a great opportunity to build your dream family home. The convenience of being only minutes away from the North Sound by boat is a fantastic feature for boating enthusiasts. Auburn Bay's ideal location, with easy access to arterial roadways, ensures that residents can easily connect with the rest of the Island while enjoying the serene and secluded atmosphere of the community. The beautiful views and the promise of a sanctuary-like environment make it an enticing place to call home. The community plans for Auburn Bay boast a range of amenities designed to cater to the needs of families and individuals. The fully-equipped gym, community pool, children's playground, and sports court offer opportunities for recreation and fitness. The presence of green spaces and a gated community adds to the overall appeal and security. The availability of private dock slips and a community boat docking area further enhances the appeal for boat owners and water enthusiasts. The sea wall is also an important feature for coastal protection and aesthetics. If Auburn Bay piques your interest, contact me today to learn more about this exciting opportunity. I can provide you with additional details and answer any specific questions you may have