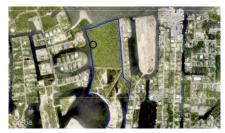

### CI\$475,000

Welcome to Auburn Bay! This is an exciting new community being developed by NCB Group in Prospect. Lot C9 (A) seems particularly appealing as a corner canal-front lot, offering a great opportunity to build your dream family home. The convenience of being only minutes away from the North Sound by boat is a fantastic feature for boating enthusiasts. Auburn Bay's ideal location, with easy access to arterial roadways, ensures that residents can easily connect with the rest of the Island while enjoying the serene and secluded atmosphere of the community. The beautiful views and the promise of a sanctuary-like environment make it an enticing place to call home. The community plans for Auburn Bay boast a range of amenities designed to cater to the needs of families and individuals. The fully-equipped gym, community pool, children's playground, and sports court offer opportunities for recreation and fitness. The presence of green spaces and a gated community adds to the overall appeal and security. The availability of private dock slips and a community boat docking area further enhances the appeal for boat owners and water enthusiasts. The sea wall is also an important feature for coastal protection and aesthetics. If Auburn Bay piques your interest, contact me today to learn more about this exciting opportunity. I can provide you with additional details and answer any specific questions you may have