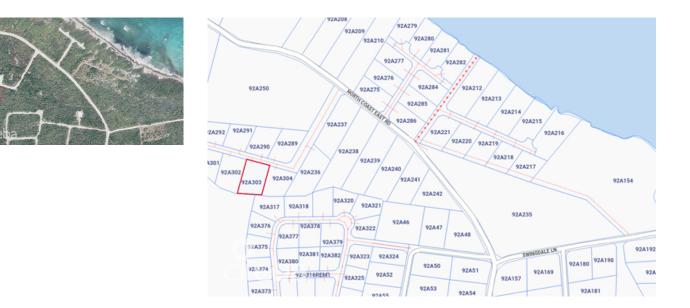

## **Essential Information**

| Type<br><b>Land (For Sale)</b> | Status<br><b>Current</b> | MLS<br><b>417515</b>             | Listing Type<br><b>Little<br/>Cayman/Cayman Brac</b> |
|--------------------------------|--------------------------|----------------------------------|------------------------------------------------------|
| Key Details                    |                          |                                  |                                                      |
| Width<br><b>110</b>            | Depth<br><b>160</b>      | Block & Parcel<br><b>92A,303</b> | Old Price<br><b>0.00</b>                             |

## **Additional Fields**

Block 92A Parcel **303**  Views **Inland**  Road Frontage 110