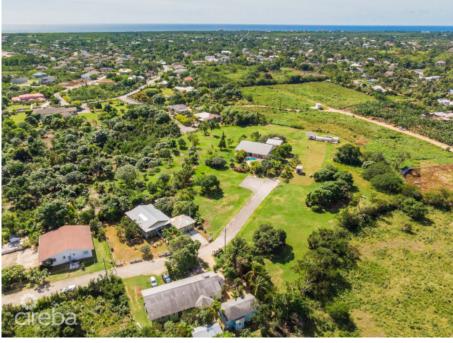

## CI\$1,795,000

Explore Lower Valley's untapped potential of 3.52 acres of prime real estate. This pristine property consists of 6 subdivided lots, which are high and dry, and all lots have road access. This isn't just land; it's a blank canvas with boundless opportunity! Embrace the future with this remarkable 3.52-acre property at a 10-foot elevation. Situated close to the expansion of the East-West Arterial and surrounded by upcoming developments, the possibilities for this land are vast. The choices are plentiful, with the potential for a residential subdivision, retirement community, wellness resort & retreat, or animal sanctuary. Additionally, the nutrient-rich soil opens up opportunities for agricultural ventures. Whether you choose to develop, sell, or savour this slice of paradise, this property offers a promising canvas for a variety of future endeavours. 5 Minutes to Countryside Shopping, 10 Minutes to Grand Harbour, 20 minutes to George Town and less than 30 Minutes to SMB and Camana Bay. Don't miss out on this rare opportunity. Note that the property is priced at land value, but included is a +3000 sf house, 500 sf garage, two sheds on a concrete foundation, two wells, a generator, a pool, and a cabana. The house has been well cared for and would be an excellent opportunity to serve as a clubhouse or sales office or keep and renovate into your own dream home. For more info, please go to www.lowervalleyland.com