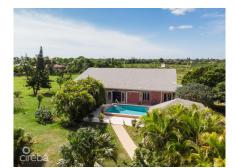

## CI\$1,795,000

Explore Lower Valley's untapped potential of 3.52 acres of prime real estate. This pristine property consists of 6 subdivided lots, which are high and dry, and all lots have road access. This isn't just land; it's a blank canvas with boundless opportunity! Embrace the future with this remarkable 3.52-acre property at a 10-foot elevation. Situated close to the expansion of the East-West Arterial and surrounded by upcoming developments, the possibilities for this land are vast. The choices are plentiful, with the potential for a residential subdivision, retirement community, wellness resort & retreat, or animal sanctuary. Additionally, the nutrient-rich soil opens up opportunities for agricultural ventures. Whether you choose to develop, sell, or savour this slice of paradise, this property offers a promising canvas for a variety of future endeavours. 5 Minutes to Countryside Shopping, 10 Minutes to Grand Harbour, 20 minutes to George Town and less than 30 Minutes to SMB and Camana Bay. Don't miss out on this rare opportunity. Note that the property is priced at land value, but included is a +3000 sf house, 500 sf garage, two sheds on a concrete foundation, two wells, a generator, a pool, and a cabana. The house has been well cared for and would be an excellent opportunity to serve as a clubhouse or sales office or keep and renovate into your own dream home. For more info, please go to www.lowervalleyland.com