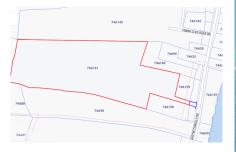

## **Essential Information**

| Type<br><b>Land (For Sale)</b>     | Status<br>Current    | MLS<br><b>417584</b>                 | Listing Type<br>Low density<br>residential |
|------------------------------------|----------------------|--------------------------------------|--------------------------------------------|
| Key Details                        |                      |                                      |                                            |
| Width<br>523<br>Acreage<br>12.0000 | Depth<br><b>1460</b> | Block & Parcel<br><b>74A,161,155</b> | Old Price<br><b>0.00</b>                   |

## **Additional Fields**

| Block                       | Parcel              | Views              | Zoning                         |
|-----------------------------|---------------------|--------------------|--------------------------------|
| <b>74A</b>                  | <b>161, 155</b>     | <b>Garden View</b> | <b>Agriculture/Residential</b> |
| Road Frontage<br><b>50'</b> | Soil<br><b>Rock</b> |                    |                                |