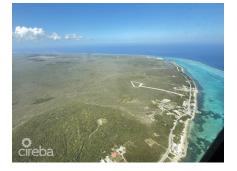

## CI\$2,500,000

Lucy Wood lucy@regalrealty.ky

Great investment for development land. Together, these two lots make up 12+ acres in the area known as Sand Bluff in Gun Bay. Entrance parcel 74A 155 has an elevation of 15' with approx 45' drive entrance, with sloping elevations into 74A 161. Lot 74A 161 is virgin land that has never been cleared with 6' & 9' elevations! Minutes to the East End shopping plaza, many restaurants, Morritts, The Reef Resort & the Queen's Highway, home to many million dollar properties. With many new high-end developments about to break ground in the area, this is a great opportunity & location to invest. New bypass road will be constructed, making travel convenient to the East End. Easy living, tropical breezes, public beaches, we call this area PARADISE!

## **Essential Information**

| Type<br><b>Land (For Sale)</b>     | Status<br>Current    | MLS<br><b>417584</b>                 | Listing Type<br>Low density<br>residential |
|------------------------------------|----------------------|--------------------------------------|--------------------------------------------|
| Key Details                        |                      |                                      |                                            |
| Width<br>523<br>Acreage<br>12.0000 | Depth<br><b>1460</b> | Block & Parcel<br><b>74A,161,155</b> | Old Price<br><b>0.00</b>                   |

## **Additional Fields**

| Block                       | Parcel              | Views              | Zoning                         |
|-----------------------------|---------------------|--------------------|--------------------------------|
| <b>74A</b>                  | <b>161, 155</b>     | <b>Garden View</b> | <b>Agriculture/Residential</b> |
| Road Frontage<br><b>50'</b> | Soil<br><b>Rock</b> |                    |                                |