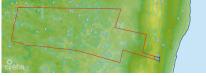

## CI\$2,500,000

Lucy Wood lucy@regalrealty.ky

Great investment for development land. Together, these two lots make up 12+ acres in the area known as Sand Bluff in Gun Bay. Entrance parcel 74A 155 has an elevation of 15' with approx 45' drive entrance, with sloping elevations into 74A 161. Lot 74A 161 is virgin land that has never been cleared with 6' & 9' elevations! Minutes to the East End shopping plaza, many restaurants, Morritts, The Reef Resort & the Queen's Highway, home to many million dollar properties. With many new high-end developments about to break ground in the area, this is a great opportunity & location to invest. New bypass road will be constructed, making travel convenient to the East End. Easy living, tropical breezes, public beaches, we call this area PARADISE!

## **Essential Information**

| Type<br><b>Land (For Sale)</b>     | Status<br>Current    | MLS<br><b>417584</b>                 | Listing Type<br>Low density<br>residential |
|------------------------------------|----------------------|--------------------------------------|--------------------------------------------|
| Key Details                        |                      |                                      |                                            |
| Width<br>523<br>Acreage<br>12.0000 | Depth<br><b>1460</b> | Block & Parcel<br><b>74A,161,155</b> | Old Price<br><b>0.00</b>                   |

## **Additional Fields**

| Block                       | Parcel              | Views              | Zoning                         |
|-----------------------------|---------------------|--------------------|--------------------------------|
| <b>74A</b>                  | <b>161, 155</b>     | <b>Garden View</b> | <b>Agriculture/Residential</b> |
| Road Frontage<br><b>50'</b> | Soil<br><b>Rock</b> |                    |                                |