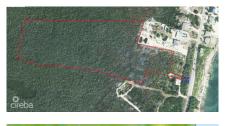

## CI\$2,500,000

Lucy Wood lucy@regalrealty.ky

Great investment for development land. Together, these two lots make up 12+ acres in the area known as Sand Bluff in Gun Bay. Entrance parcel 74A 155 has an elevation of 15' with approx 45' drive entrance, with sloping elevations into 74A 161. Lot 74A 161 is virgin land that has never been cleared with 6' & 9' elevations! Minutes to the East End shopping plaza, many restaurants, Morritts, The Reef Resort & the Queen's Highway, home to many million dollar properties. With many new high-end developments about to break ground in the area, this is a great opportunity & location to invest. New bypass road will be constructed, making travel convenient to the East End. Easy living, tropical breezes, public beaches, we call this area PARADISE!

## **Essential Information**

| Type<br><b>Land (For Sale)</b>     | Status<br>Current    | MLS<br><b>417584</b>                 | Listing Type<br>Low density<br>residential |
|------------------------------------|----------------------|--------------------------------------|--------------------------------------------|
| Key Details                        |                      |                                      |                                            |
| Width<br>523<br>Acreage<br>12.0000 | Depth<br><b>1460</b> | Block & Parcel<br><b>74A,161,155</b> | Old Price<br><b>0.00</b>                   |

## **Additional Fields**

| Block                       | Parcel              | Views              | Zoning                         |
|-----------------------------|---------------------|--------------------|--------------------------------|
| <b>74A</b>                  | <b>161, 155</b>     | <b>Garden View</b> | <b>Agriculture/Residential</b> |
| Road Frontage<br><b>50'</b> | Soil<br><b>Rock</b> |                    |                                |