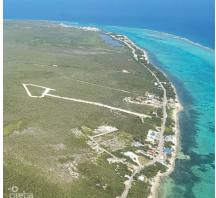

## CI\$2,500,000

Lucy Wood lucy@regalrealty.ky

Great investment for development land. Together, these two lots make up 12+ acres in the area known as Sand Bluff in Gun Bay. Entrance parcel 74A 155 has an elevation of 15' with approx 45' drive entrance, with sloping elevations into 74A 161. Lot 74A 161 is virgin land that has never been cleared with 6' & 9' elevations! Minutes to the East End shopping plaza, many restaurants, Morritts, The Reef Resort & the Queen's Highway, home to many million dollar properties. With many new high-end developments about to break ground in the area, this is a great opportunity & location to invest. New bypass road will be constructed, making travel convenient to the East End. Easy living, tropical breezes, public beaches, we call this area PARADISE!

## **Essential Information**

| Type<br><b>Land (For Sale)</b>     | Status<br>Current    | MLS<br><b>417584</b>                 | Listing Type<br>Low density<br>residential |
|------------------------------------|----------------------|--------------------------------------|--------------------------------------------|
| Key Details                        |                      |                                      |                                            |
| Width<br>523<br>Acreage<br>12.0000 | Depth<br><b>1460</b> | Block & Parcel<br><b>74A,161,155</b> | Old Price<br><b>0.00</b>                   |

## **Additional Fields**

| Block                       | Parcel              | Views              | Zoning                         |
|-----------------------------|---------------------|--------------------|--------------------------------|
| <b>74A</b>                  | <b>161, 155</b>     | <b>Garden View</b> | <b>Agriculture/Residential</b> |
| Road Frontage<br><b>50'</b> | Soil<br><b>Rock</b> |                    |                                |