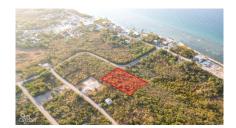

## 1.341 MEDIUM DENSITY DEVELOPMENT LAND - SPLENDID VIEW

North Side MLS# 417605

#### CI\$385,000

**Lucy Wood** lucy@regalrealty.ky

This prime 1.341-acre property is situated on Splendid View Blvd in the sought-after North Side area, ideally zoned for medium-density residential development. Its well-proportioned layout makes it an excellent site for constructing either a multifamily complex or several apartment buildings. Offering a prime opportunity for developers, this lot is positioned in a rapidly expanding neighborhood, promising a substantial potential return on investment. It is well-suited for those planning to build anything from a residential complex to multiple family dwellings. Capitalizing on this property in North Side not only means investing in a flourishing community but also setting the stage for a prosperous real estate endeavor. Consider this top-tier location on Splendid View Blvd for your next significant project and secure a lucrative future in property development.

## **Key Details**

Width Depth Block & Parcel Old Price 286 227 49C,68 0.00

Acreage **1.3410** 