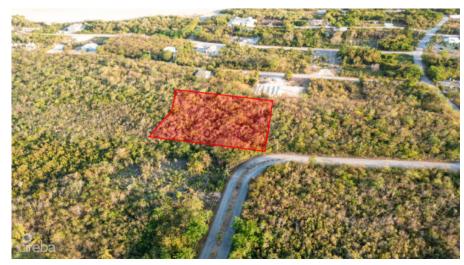

## 1.341 MEDIUM DENSITY DEVELOPMENT LAND - SPLENDID VIEW

North Side MLS# 417605

#### CI\$385,000

**Lucy Wood** lucy@regalrealty.ky

This prime 1.341-acre property is situated on Splendid View Blvd in the sought-after North Side area, ideally zoned for medium-density residential development. Its well-proportioned layout makes it an excellent site for constructing either a multifamily complex or several apartment buildings. Offering a prime opportunity for developers, this lot is positioned in a rapidly expanding neighborhood, promising a substantial potential return on investment. It is well-suited for those planning to build anything from a residential complex to multiple family dwellings. Capitalizing on this property in North Side not only means investing in a flourishing community but also setting the stage for a prosperous real estate endeavor. Consider this top-tier location on Splendid View Blvd for your next significant project and secure a lucrative future in property development.

## **Key Details**

Width Depth Block & Parcel Old Price 286 227 49C,68 0.00

Acreage **1.3410** 