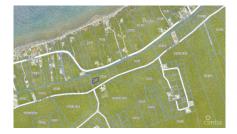

## BRAC LAND .26 ACRE WITH 30FT VEHICLE ACCESS REGISTERED/ ELECTRICITY ON ROAD

Cayman Brac Center, Cayman Brac, Cayman Islands MLS# 411582

#### CI\$39,000

**Lucy Wood** lucy@regalrealty.ky

This land sits on the North side Bluff some 35 ft above sea level. Stake Bay area. This piece of land is close to amenities and civilization with electricity in place along the road, There is a registered 30ft vehicular right of way over 99A363 in favor of this parcel. Image source: www.caymanlandinfo.ky

# **Key Details**

 Width
 Depth
 Block & Parcel
 Old Price

 140
 87
 99A,361
 0.00

Acreage **0.2600** 

## **Additional Fields**

Block Parcel Views Zoning

99A 361 Garden View Low Density residential

residentia

Road Frontage Soil None Other