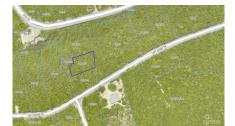

## BRAC LAND .26 ACRE WITH 30FT VEHICLE ACCESS REGISTERED/ ELECTRICITY ON ROAD

Cayman Brac Center, Cayman Brac, Cayman Islands MLS# 411582

#### CI\$39,000

**Lucy Wood** lucy@regalrealty.ky

This land sits on the North side Bluff some 35 ft above sea level. Stake Bay area. This piece of land is close to amenities and civilization with electricity in place along the road, There is a registered 30ft vehicular right of way over 99A363 in favor of this parcel. Image source: www.caymanlandinfo.ky

# **Key Details**

 Width
 Depth
 Block & Parcel
 Old Price

 140
 87
 99A,361
 0.00

Acreage **0.2600** 

## **Additional Fields**

Block Parcel Views Zoning

99A 361 Garden View Low Density residential

residentia

Road Frontage Soil None Other