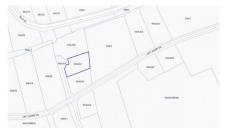

## BRAC LAND .26 ACRE WITH 30FT VEHICLE ACCESS REGISTERED/ ELECTRICITY ON ROAD

Cayman Brac Center, Cayman Brac, Cayman Islands MLS# 411582

#### CI\$39,000

**Lucy Wood** lucy@regalrealty.ky

This land sits on the North side Bluff some 35 ft above sea level. Stake Bay area. This piece of land is close to amenities and civilization with electricity in place along the road, There is a registered 30ft vehicular right of way over 99A363 in favor of this parcel. Image source: www.caymanlandinfo.ky

# **Key Details**

 Width
 Depth
 Block & Parcel
 Old Price

 140
 87
 99A,361
 0.00

Acreage **0.2600** 

## **Additional Fields**

Block Parcel Views Zoning

99A 361 Garden View Low Density residential

residentia

Road Frontage Soil None Other