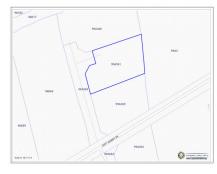

# **Key Details**

 Width
 Depth
 Block & Parcel
 Old Price

 140
 87
 99A,361
 0.00

Acreage **0.2600** 

## **Additional Fields**

Block Parcel Views Zoning

99A 361 Garden View Low Density residential

residentia

Road Frontage Soil None Other