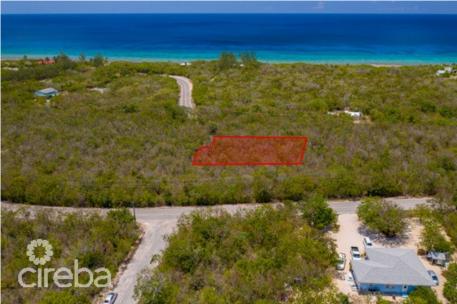

## BRAC LAND .26 ACRE WITH 30FT VEHICLE ACCESS REGISTERED/ ELECTRICITY ON ROAD

Cayman Brac Center, Cayman Brac, Cayman Islands MLS# 411582

#### CI\$39,000

**Lucy Wood** lucy@regalrealty.ky

This land sits on the North side Bluff some 35 ft above sea level. Stake Bay area. This piece of land is close to amenities and civilization with electricity in place along the road, There is a registered 30ft vehicular right of way over 99A363 in favor of this parcel. Image source: www.caymanlandinfo.ky

# **Key Details**

 Width
 Depth
 Block & Parcel
 Old Price

 140
 87
 99A,361
 0.00

Acreage **0.2600** 

## **Additional Fields**

Block Parcel Views Zoning

99A 361 Garden View Low Density residential

residentia

Road Frontage Soil None Other