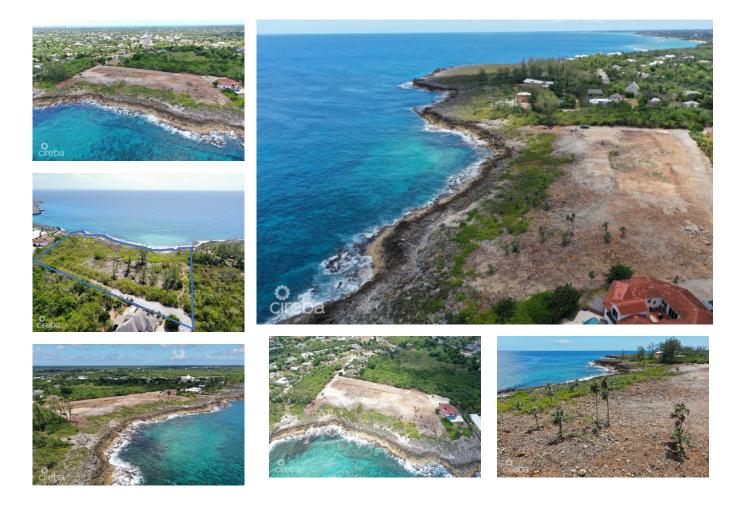

## US\$6,000,000

Osbert Francis bert@regalrealty.ky

Introducing an extraordinary oceanfront property nestled on a magnificent bluff in the coveted Cayman Islands. This listing offers a remarkable opportunity to own 4.18 acres of prime seafront land, presenting breathtaking panoramic views of the azure Caribbean Sea. This pristine parcel has been cleared and is zoned for low density residential use, allowing you to embrace a lifestyle of tranquility and exclusivity. Perched on a stunning bluff, this property boasts a commanding vantage point, providing unparalleled vistas and a sense of privacy that is second to none. Imagine designing your dream home or an exceptional residential development that capitalizes on the natural beauty of this idyllic location. With ample space, you can create a luxurious oasis featuring sprawling gardens, infinity pools, and private outdoor living areas that seamlessly blend with the captivating ocean backdrop. Wake up to the soothing sounds of waves crashing against the shore and indulge in the mesmerizing sunsets that paint the sky in vibrant hues. Nestled within the renowned Cayman Islands, this property provides not only a serene sanctuary but also a gateway to a vibrant island lifestyle. Immerse yourself in the warm hospitality of the local community, explore world-class restaurants, luxury resorts, and indulge in the island's vibrant culture. Don't miss this once-in-alifetime chance to own an already cleared and low density residential zoned oceanfront 4.18-acre property on a breathtaking bluff in the Cayman Islands. Embrace the beauty and exclusivity of this remarkable coastal escape. Contact us now to discover the endless possibilities that await you. Aerial survey map provided by caymanlandinfo.ky