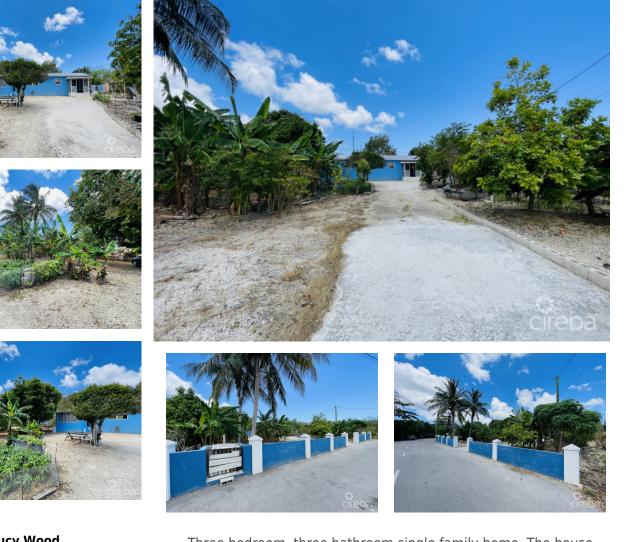

### **3 BEDROOM FAMILY HOME ON 0.24 ACRE LOT**

MIdland East MLS# 417682

#### CI\$285,000

Lucy Wood lucy@regalrealty.ky

Three bedroom, three bathroom single family home. The house has been separated into a 2 bed, 2 bath and a 1 bed, 1 bath for extra rental returns. House is built on a 10 454 sq ft piece of land in the heart of Midlands East (Frank Sound). Garden is filled with Banana, plantain, ackee and mango tree's. A lovely opportunity to own a well priced home on a large piece of land. NB: House is half frame and half block