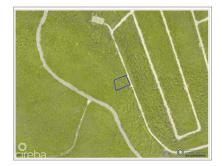

## CAYMAN BRAC BLUFF TOP RESIDENTIAL LAND LOT

Cayman Brac East, Cayman Brac, Cayman Islands MLS# 414414

## CI\$50,000

**Sandra Simmons-Francis** sandra@regalrealty.ky

This Cayman Brac bluff land sits 82 feet above sea level in Selworthy Grove, a peaceful subdivision featuring a shared tennis court. A unique offering. And as less land becomes available in Cayman Brac, it's a great time to buy while prices remain steady and concessions on Stamp Duty (0%) still apply. Reach out for more information on this Selworthy Grove land.

# **Key Details**

| Width | Depth | Block & Parcel | Old Price |
|-------|-------|----------------|-----------|
| 96    | 123   | 107A,145       | 0.00      |

Acreage **0.2838** 

# **Additional Fields**

Block Parcel Views Zoning

107A 145 Inland Low Density residential

Road Frontage Soil **96.46** Rock