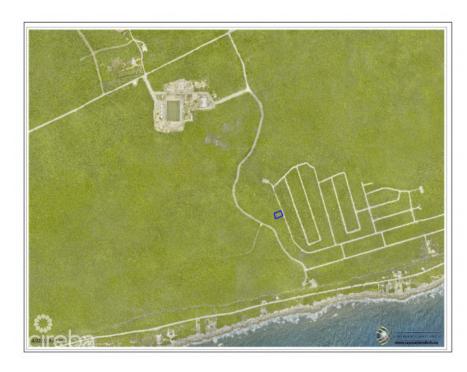

## CAYMAN BRAC BLUFF TOP RESIDENTIAL LAND LOT

Cayman Brac East, Cayman Brac, Cayman Islands MLS# 414414

## CI\$50,000

**Sandra Simmons-Francis** sandra@regalrealty.ky

This Cayman Brac bluff land sits 82 feet above sea level in Selworthy Grove, a peaceful subdivision featuring a shared tennis court. A unique offering. And as less land becomes available in Cayman Brac, it's a great time to buy while prices remain steady and concessions on Stamp Duty (0%) still apply. Reach out for more information on this Selworthy Grove land.

# **Key Details**

| Width | Depth | Block & Parcel | Old Price |
|-------|-------|----------------|-----------|
| 96    | 123   | 107A,145       | 0.00      |

Acreage **0.2838** 

# **Additional Fields**

Block Parcel Views Zoning

107A 145 Inland Low Density residential

Road Frontage Soil **96.46** Rock