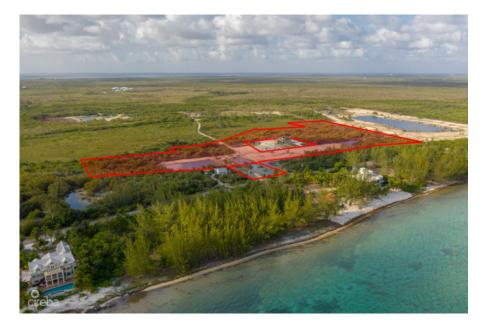

## AGALINIS ESTATES - GATED COMMUNITY ON SEAVIEW ROAD - DUPLEX LOT 7

MIdland East MLS# 417786

CI\$175,700

Michael Day michael@regalrealty.ky

Welcome to Agalinis Estates, a premier gated community on Seaview Road, East End, featuring prime residential lots for sale. Just half a mile up from the Frank Sound Junction, lots will be cleared, filled, and equipped with underground utilities, making them ready for construction. These lots are ideal for single-family homes or duplexes providing more flexibility in home design. This phased development will feature 164 lots spreading over 101 acres, with 23 acres dedicated to preserving the Agalinis Kingsii, home to the rare endemic plant of the same name. Residents will have convenient access to nearby beaches, Clifton Hunter High School, and just 2 miles from Health City. This development offers a peaceful retreat from the hustle and bustle of Cayman, providing a breath of fresh air where you can truly feel at home. With introductory affordable pricing, this is an excellent investment opportunity and a perfect way to enter the property market. The community will be safeguarded for years to come, with robust covenants, ensuring the security and appreciation of your property value. Get in touch for more details.