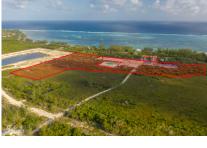

## AGALINIS ESTATES - GATED COMMUNITY ON SEAVIEW ROAD - DUPLEX LOT 7

MIdland East MLS# 417786

CI\$175,700

Michael Day michael@regalrealty.ky

Welcome to Agalinis Estates, a premier gated community on Seaview Road, East End, featuring prime residential lots for sale. Just half a mile up from the Frank Sound Junction, lots will be cleared, filled, and equipped with underground utilities, making them ready for construction. These lots are ideal for single-family homes or duplexes providing more flexibility in home design. This phased development will feature 164 lots spreading over 101 acres, with 23 acres dedicated to preserving the Agalinis Kingsii, home to the rare endemic plant of the same name. Residents will have convenient access to nearby beaches, Clifton Hunter High School, and just 2 miles from Health City. This development offers a peaceful retreat from the hustle and bustle of Cayman, providing a breath of fresh air where you can truly feel at home. With introductory affordable pricing, this is an excellent investment opportunity and a perfect way to enter the property market. The community will be safeguarded for years to come, with robust covenants, ensuring the security and appreciation of your property value. Get in touch for more details.