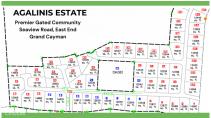

## AGALINIS ESTATES - GATED COMMUNITY ON SEAVIEW ROAD - DUPLEX LOT 7

MIdland East MLS# 417786

CI\$175,700

Michael Day michael@regalrealty.ky

Welcome to Agalinis Estates, a premier gated community on Seaview Road, East End, featuring prime residential lots for sale. Just half a mile up from the Frank Sound Junction, lots will be cleared, filled, and equipped with underground utilities, making them ready for construction. These lots are ideal for single-family homes or duplexes providing more flexibility in home design. This phased development will feature 164 lots spreading over 101 acres, with 23 acres dedicated to preserving the Agalinis Kingsii, home to the rare endemic plant of the same name. Residents will have convenient access to nearby beaches, Clifton Hunter High School, and just 2 miles from Health City. This development offers a peaceful retreat from the hustle and bustle of Cayman, providing a breath of fresh air where you can truly feel at home. With introductory affordable pricing, this is an excellent investment opportunity and a perfect way to enter the property market. The community will be safeguarded for years to come, with robust covenants, ensuring the security and appreciation of your property value. Get in touch for more details.