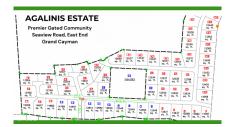

## AGALINIS ESTATES - GATED COMMUNITY ON SEAVIEW ROAD - DUPLEX LOT 8

MIdland East MLS# 417785

CI\$175,560

**Lucy Wood** lucy@regalrealty.ky

Welcome to Agalinis Estates, a premier gated community on Seaview Road, East End, featuring prime residential lots for sale. Just half a mile up from the Frank Sound Junction, lots will be cleared, filled, and equipped with underground utilities, making them ready for construction. These lots are ideal for single-family homes or duplexes providing more flexibility in home design. This phased development will feature 164 lots spreading over 101 acres, with 23 acres dedicated to preserving the Agalinis Kingsii, home to the rare endemic plant of the same name. Residents will have convenient access to nearby beaches, Clifton Hunter High School, and just 2 miles from Health City. This development offers a peaceful retreat from the hustle and bustle of Cayman, providing a breath of fresh air where you can truly feel at home. With introductory affordable pricing, this is an excellent investment opportunity and a perfect way to enter the property market. The community will be safeguarded for years to come, with robust covenants, ensuring the security and appreciation of your property value. Get in touch for more details.

## **Essential Information**

Type Status MLS Listing Type
Land (For Sale) Pen/Con 417785 Low density
residential

**Key Details** 

 Width
 Depth
 Block & Parcel
 Old Price

 1
 59A,383-L8
 0.00

Acreage **0.2879** 

**Additional Fields** 

Block Parcel Views Zoning
59A 383-L8 Garden View, Inland Low Density

residential

Road Frontage Soil **Other**