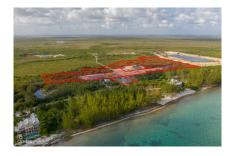

## AGALINIS ESTATES - GATED COMMUNITY ON SEAVIEW ROAD - DUPLEX LOT 8

MIdland East MLS# 417785

CI\$175,560

**Lucy Wood** lucy@regalrealty.ky

Welcome to Agalinis Estates, a premier gated community on Seaview Road, East End, featuring prime residential lots for sale. Just half a mile up from the Frank Sound Junction, lots will be cleared, filled, and equipped with underground utilities, making them ready for construction. These lots are ideal for single-family homes or duplexes providing more flexibility in home design. This phased development will feature 164 lots spreading over 101 acres, with 23 acres dedicated to preserving the Agalinis Kingsii, home to the rare endemic plant of the same name. Residents will have convenient access to nearby beaches, Clifton Hunter High School, and just 2 miles from Health City. This development offers a peaceful retreat from the hustle and bustle of Cayman, providing a breath of fresh air where you can truly feel at home. With introductory affordable pricing, this is an excellent investment opportunity and a perfect way to enter the property market. The community will be safeguarded for years to come, with robust covenants, ensuring the security and appreciation of your property value. Get in touch for more details.