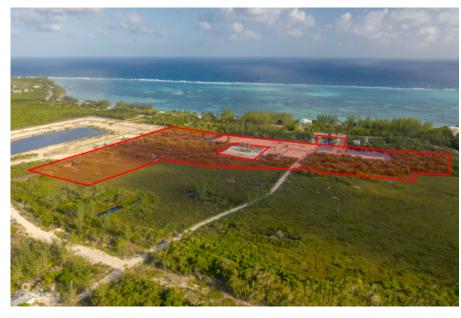

## AGALINIS ESTATES - GATED COMMUNITY ON SEAVIEW ROAD - DUPLEX LOT 8

MIdland East MLS# 417785

CI\$175,560

**Lucy Wood** lucy@regalrealty.ky

Welcome to Agalinis Estates, a premier gated community on Seaview Road, East End, featuring prime residential lots for sale. Just half a mile up from the Frank Sound Junction, lots will be cleared, filled, and equipped with underground utilities, making them ready for construction. These lots are ideal for single-family homes or duplexes providing more flexibility in home design. This phased development will feature 164 lots spreading over 101 acres, with 23 acres dedicated to preserving the Agalinis Kingsii, home to the rare endemic plant of the same name. Residents will have convenient access to nearby beaches, Clifton Hunter High School, and just 2 miles from Health City. This development offers a peaceful retreat from the hustle and bustle of Cayman, providing a breath of fresh air where you can truly feel at home. With introductory affordable pricing, this is an excellent investment opportunity and a perfect way to enter the property market. The community will be safeguarded for years to come, with robust covenants, ensuring the security and appreciation of your property value. Get in touch for more details.