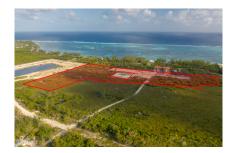

## CI\$175,560

Osbert Francis bert@regalrealty.ky

Welcome to Agalinis Estates, a premier gated community on Seaview Road, East End, featuring prime residential lots for sale. Just half a mile up from the Frank Sound Junction, lots will be cleared, filled, and equipped with underground utilities, making them ready for construction. These lots are ideal for single-family homes or duplexes providing more flexibility in home design. This phased development will feature 164 lots spreading over 101 acres, with 23 acres dedicated to preserving the Agalinis Kingsii, home to the rare endemic plant of the same name. Residents will have convenient access to nearby beaches, Clifton Hunter High School, and just 2 miles from Health City. This development offers a peaceful retreat from the hustle and bustle of Cayman, providing a breath of fresh air where you can truly feel at home. With introductory affordable pricing, this is an excellent investment opportunity and a perfect way to enter the property market. The community will be safeguarded for years to come, with robust covenants, ensuring the security and appreciation of your property value. Get in touch for more details.