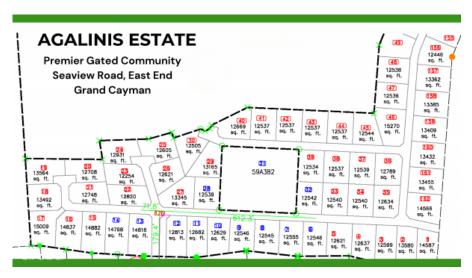

## CI\$175,560

Osbert Francis bert@regalrealty.ky

Welcome to Agalinis Estates, a premier gated community on Seaview Road, East End, featuring prime residential lots for sale. Just half a mile up from the Frank Sound Junction, lots will be cleared, filled, and equipped with underground utilities, making them ready for construction. These lots are ideal for single-family homes or duplexes providing more flexibility in home design. This phased development will feature 164 lots spreading over 101 acres, with 23 acres dedicated to preserving the Agalinis Kingsii, home to the rare endemic plant of the same name. Residents will have convenient access to nearby beaches, Clifton Hunter High School, and just 2 miles from Health City. This development offers a peaceful retreat from the hustle and bustle of Cayman, providing a breath of fresh air where you can truly feel at home. With introductory affordable pricing, this is an excellent investment opportunity and a perfect way to enter the property market. The community will be safeguarded for years to come, with robust covenants, ensuring the security and appreciation of your property value. Get in touch for more details.

## **Essential Information**

Type Status MLS Listing Type
Land (For Sale) Pen/Con 417789 Low density
residential

**Key Details** 

 Width
 Depth
 Block & Parcel
 Old Price

 1
 59A,383-L9
 0.00

Acreage **0.2879** 

**Additional Fields** 

Block Parcel Views Zoning
59A 383-L9 Garden View, Inland Low Density

Road Frontage Soil **Other** 

residential