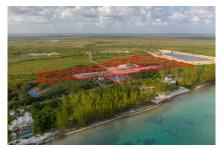

## CI\$175,560

Osbert Francis bert@regalrealty.ky

Welcome to Agalinis Estates, a premier gated community on Seaview Road, East End, featuring prime residential lots for sale. Just half a mile up from the Frank Sound Junction, lots will be cleared, filled, and equipped with underground utilities, making them ready for construction. These lots are ideal for single-family homes or duplexes providing more flexibility in home design. This phased development will feature 164 lots spreading over 101 acres, with 23 acres dedicated to preserving the Agalinis Kingsii, home to the rare endemic plant of the same name. Residents will have convenient access to nearby beaches, Clifton Hunter High School, and just 2 miles from Health City. This development offers a peaceful retreat from the hustle and bustle of Cayman, providing a breath of fresh air where you can truly feel at home. With introductory affordable pricing, this is an excellent investment opportunity and a perfect way to enter the property market. The community will be safeguarded for years to come, with robust covenants, ensuring the security and appreciation of your property value. Get in touch for more details.