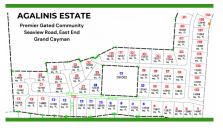

## AGALINIS ESTATES - GATED COMMUNITY ON SEAVIEW ROAD - DUPLEX LOT 10

MIdland East MLS# 417788

CI\$176,820

**Lucy Wood** lucy@regalrealty.ky

Welcome to Agalinis Estates, a premier gated community on Seaview Road, East End, featuring prime residential lots for sale. Just half a mile up from the Frank Sound Junction, lots will be cleared, filled, and equipped with underground utilities, making them ready for construction. These lots are ideal for single-family homes or duplexes providing more flexibility in home design. This phased development will feature 164 lots spreading over 101 acres, with 23 acres dedicated to preserving the Agalinis Kingsii, home to the rare endemic plant of the same name. Residents will have convenient access to nearby beaches, Clifton Hunter High School, and just 2 miles from Health City. This development offers a peaceful retreat from the hustle and bustle of Cayman, providing a breath of fresh air where you can truly feel at home. With introductory affordable pricing, this is an excellent investment opportunity and a perfect way to enter the property market. The community will be safeguarded for years to come, with robust covenants, ensuring the security and appreciation of your property value. Get in touch for more details.