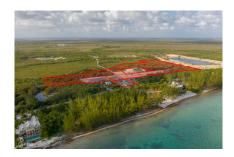

## AGALINIS ESTATES - GATED COMMUNITY ON SEAVIEW ROAD - DUPLEX LOT 10

MIdland East MLS# 417788

CI\$176,820

**Lucy Wood** lucy@regalrealty.ky

Welcome to Agalinis Estates, a premier gated community on Seaview Road, East End, featuring prime residential lots for sale. Just half a mile up from the Frank Sound Junction, lots will be cleared, filled, and equipped with underground utilities, making them ready for construction. These lots are ideal for single-family homes or duplexes providing more flexibility in home design. This phased development will feature 164 lots spreading over 101 acres, with 23 acres dedicated to preserving the Agalinis Kingsii, home to the rare endemic plant of the same name. Residents will have convenient access to nearby beaches, Clifton Hunter High School, and just 2 miles from Health City. This development offers a peaceful retreat from the hustle and bustle of Cayman, providing a breath of fresh air where you can truly feel at home. With introductory affordable pricing, this is an excellent investment opportunity and a perfect way to enter the property market. The community will be safeguarded for years to come, with robust covenants, ensuring the security and appreciation of your property value. Get in touch for more details.