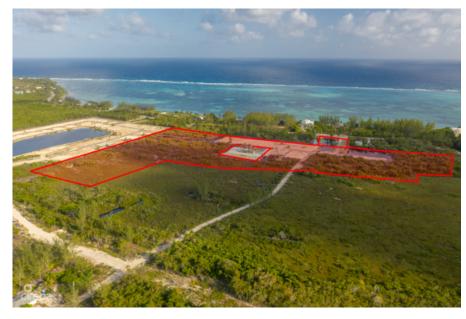

## AGALINIS ESTATES - GATED COMMUNITY ON SEAVIEW ROAD - DUPLEX LOT 10

MIdland East MLS# 417788

CI\$176,820

**Lucy Wood** lucy@regalrealty.ky

Welcome to Agalinis Estates, a premier gated community on Seaview Road, East End, featuring prime residential lots for sale. Just half a mile up from the Frank Sound Junction, lots will be cleared, filled, and equipped with underground utilities, making them ready for construction. These lots are ideal for single-family homes or duplexes providing more flexibility in home design. This phased development will feature 164 lots spreading over 101 acres, with 23 acres dedicated to preserving the Agalinis Kingsii, home to the rare endemic plant of the same name. Residents will have convenient access to nearby beaches, Clifton Hunter High School, and just 2 miles from Health City. This development offers a peaceful retreat from the hustle and bustle of Cayman, providing a breath of fresh air where you can truly feel at home. With introductory affordable pricing, this is an excellent investment opportunity and a perfect way to enter the property market. The community will be safeguarded for years to come, with robust covenants, ensuring the security and appreciation of your property value. Get in touch for more details.