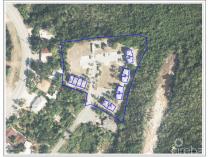

### **NORTH SIDE CONDOS**

MIdland East MLS# 417806

#### CI\$310,500

**Lucy Wood** lucy@regalrealty.ky

Small, friendly complex in popular Frank Sound. Beautiful country setting in up and coming area and close to Health City, new school and resort areas of North Side. Currently rented long-term so good as an income producing property but could be great for the first time home buyer. Well priced but needs a little TLC.