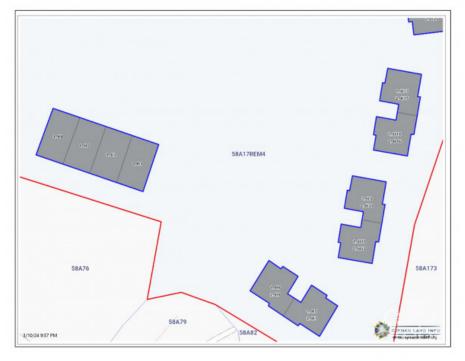

### **Key Details**

 Bed
 Bath
 Block & Parcel
 Year Built
 Old Price

 1
 58A,17REM4H20
 2007
 0.00

Sqft **720** 

## **Additional Fields**

Block Parcel Views Furnished 58A 17REM4H20 Garden View Partially