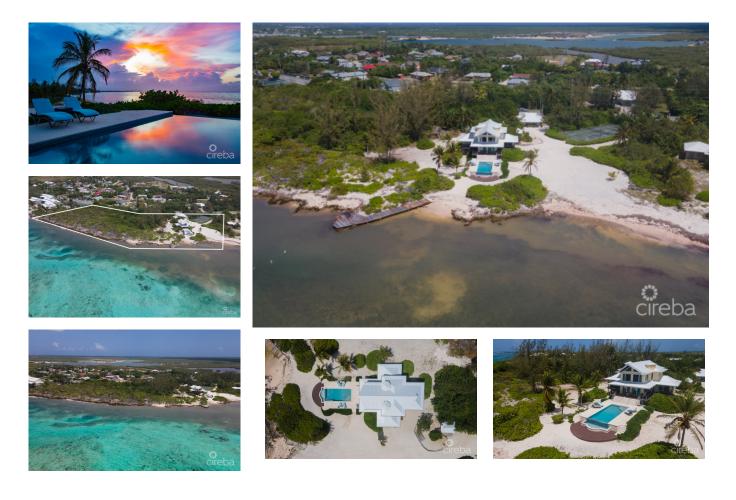

## VILLA MARIA | PEASE BAY ESTATE WITH 900FT OF OCEANFRONT

Bodden Town, Savannah & Bodden Town, Cayman Islands MLS# 415430

## US\$6,400,000

Osbert Francis bert@regalrealty.ky Villa Maria is an exceptional beachfront estate overlooking the incredible waters of Pease Bay, Grand Cayman and offering some of the most mesmerizing Caribbean Sea views seen anywhere in the Cayman Islands. The estate comprises a primary three bedroom residence, 1 bed guest cottage, tennis court, swimming pool and boat dock all sitting on 7.43 acres of land which is Zoned Hotel/Tourism and has around 900ft of coastline which is a mixture of sand and ironshore. From road to sea the site has a depth of around four hundred feet and offers a natural ridge with an elevation up to thirteen feet above sea level which is quite exceptional for an ocean front site in the Cayman Islands however of paramount importance to the value of this site is its Hotel/Tourism zoning. For sites zoned Hotel/Tourism the local code allows for the building of hotels with a density of sixty-five bedrooms per acre or for the building of apartments at twentyfive units per acre. An option that may be more in keeping with its surroundings would be to build a "Cottage Colony" and in this instance code allows ten units per acre if each unit has two bedrooms. Whether you are looking for a unique beachfront residence with plenty of privacy and elbow room or a site with incredible scope for future development and return Villa Maria is a truly unique real estate opportunity.