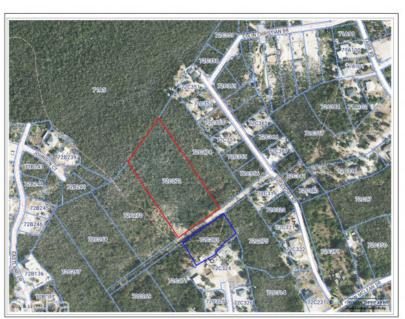

## CI\$150,000

Zoned Medium Density Residential, this large lot is ideal for a variety of needs and growth potential. Could be subdivided, or kept as is. Being sold on its own but with the lot right across the road also listed for sale. The road is unimproved but there is direct access to it. Priced to sell! Call for more details.

## **Essential Information**

| Type<br><b>Land (For Sale)</b> | Status<br><b>Pen/Con</b> | MLS<br><b>417906</b>             | Listing Type<br>Med density<br>residential |  |
|--------------------------------|--------------------------|----------------------------------|--------------------------------------------|--|
| Key Details                    |                          |                                  |                                            |  |
| Width<br><b>238</b>            | Depth<br><b>116</b>      | Block & Parcel<br><b>72C,273</b> | Old Price<br><b>0.00</b>                   |  |
| Acreage<br>0.6800              |                          |                                  |                                            |  |
| Additional Fields              |                          |                                  |                                            |  |

| Block         | Parcel | Views       | Zoning         |
|---------------|--------|-------------|----------------|
| 72C           | 273    | Garden View | Medium Density |
|               |        |             | Residential    |
|               |        |             |                |
| Road Frontage | Soil   |             |                |
| 238           | Rock   |             |                |