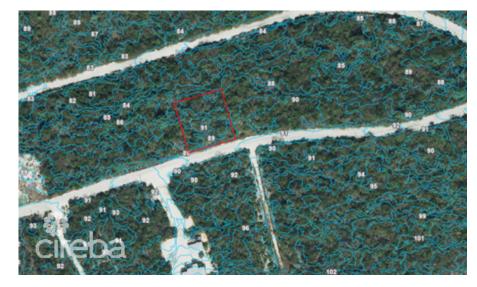

# **CAYMAN BRAC BLUFF LOT (0.2874 ACRE)**

Cayman Brac East, Cayman Brac, Cayman Islands MLS# 417917

#### CI\$49,000

**Osbert Francis** bert@regalrealty.ky

This Lot is just across the road from the Bluff Edge lots with 85' - 90' elevation. With a two-story home, one could have an Ocean View. Now is the time to invest in Cayman Brac for the future and live in quiet harmony with nature.

# **Key Details**

| Width | Depth | Block & Parcel | Old Price |
|-------|-------|----------------|-----------|
| 110   | 115   | 110A,185       | 0.00      |

Acreage **0.2874** 

### **Additional Fields**

| 110A  | 185    | <b>Garden View</b> | 110           |
|-------|--------|--------------------|---------------|
| Block | Parcel | Views              | Road Frontage |