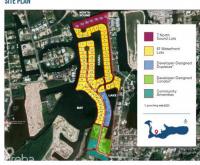

## SUN KISSED CANAL FRONT LOT

Prospect, Grand Harbour, Red Bay & Prospect, Cayman Islands MLS# 417946

## CI\$389,000

Osbert Francis bert@regalrealty.ky <image>

This new waterfront community just minutes from the North Sound and Grand Harbor is family friendly with a community pool, green space with walking paths, children's playground, gym, tennis & pickleball courts. For optimal dock installation home builders will enjoy the benefits of durable keystone sea wall on the deep and wide canal. Underground utilities are underway and lots will be cleared and filled ready to build in Q1 2025, but don't wait, get in early as price reflects construction to make lot ready for building the home of your dreams! The Covenants in place will protect your investment for generations to come. Lot 7 perfectly faces west, so taking in beautiful sunsets will be the best way to top off your day boating on the North Sound. Contact us today to learn all about this fabulous family community that stands out above the others.