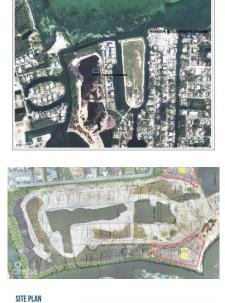

## SUN KISSED CANAL FRONT LOT

Prospect, Grand Harbour, Red Bay & Prospect, Cayman Islands MLS# 417946

## CI\$389,000

Osbert Francis bert@regalrealty.ky <image>

This new waterfront community just minutes from the North Sound and Grand Harbor is family friendly with a community pool, green space with walking paths, children's playground, gym, tennis & pickleball courts. For optimal dock installation home builders will enjoy the benefits of durable keystone sea wall on the deep and wide canal. Underground utilities are underway and lots will be cleared and filled ready to build in Q1 2025, but don't wait, get in early as price reflects construction to make lot ready for building the home of your dreams! The Covenants in place will protect your investment for generations to come. Lot 7 perfectly faces west, so taking in beautiful sunsets will be the best way to top off your day boating on the North Sound. Contact us today to learn all about this fabulous family community that stands out above the others.