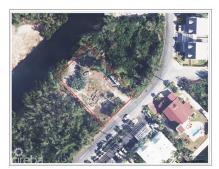

## .36 ACRES CANAL FRONT DEVELOPMENT SITE

Spotts, Grand Harbour, Red Bay & Prospect, Cayman Islands MLS# 417972

## CI\$430,000

**Sandra Simmons-Francis** sandra@regalrealty.ky

Whirlwind Drive is a peaceful and walkable canal community in Omega Bay. This is a large site without covenants and above the density restricted zone further down Whirlwind Dr. past Ribbon Close. Ideal for a private canal home or a multifamily development. Site is filled and fenced, there is a cantilever dock with Water Authority connection. The sale includes a high top aluminum four door reefer unit 53 feet long used for storage. Agent owned.

## **Essential Information**

Type Status MLS Listing Type
Land (For Sale) Current 417972 Low density
residential

**Key Details** 

 Width
 Depth
 Block & Parcel
 Old Price

 100
 156
 24E,311
 0.00

Acreage **0.3590** 