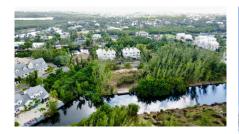

## .36 ACRES CANAL FRONT DEVELOPMENT SITE

Spotts, Grand Harbour, Red Bay & Prospect, Cayman Islands MLS# 417972

## CI\$430,000

**Sandra Simmons-Francis** sandra@regalrealty.ky

Whirlwind Drive is a peaceful and walkable canal community in Omega Bay. This is a large site without covenants and above the density restricted zone further down Whirlwind Dr. past Ribbon Close. Ideal for a private canal home or a multifamily development. Site is filled and fenced, there is a cantilever dock with Water Authority connection. The sale includes a high top aluminum four door reefer unit 53 feet long used for storage. Agent owned.