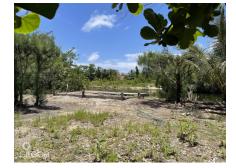

## .36 ACRES CANAL FRONT DEVELOPMENT SITE

Spotts, Grand Harbour, Red Bay & Prospect, Cayman Islands MLS# 417972

## CI\$430,000

**Sandra Simmons-Francis** sandra@regalrealty.ky

Whirlwind Drive is a peaceful and walkable canal community in Omega Bay. This is a large site without covenants and above the density restricted zone further down Whirlwind Dr. past Ribbon Close. Ideal for a private canal home or a multifamily development. Site is filled and fenced, there is a cantilever dock with Water Authority connection. The sale includes a high top aluminum four door reefer unit 53 feet long used for storage. Agent owned.