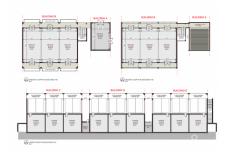

## THE SHOPS AT BUTTONWOOD - 2563 SQ FT OFFICE

George Town East, George Town, Cayman Islands MLS# 417991

US\$2,107,150

Sqft **2563** 