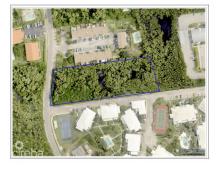

## **DEVELOPMENT PLOT IN SOUTH SOUND**

Prospect, Grand Harbour, Red Bay & Prospect, Cayman Islands MLS# 417992

## CI\$1,600,000

One of the last remaining, multi-unt, development sites still available in and around South Sound. High demand location and suitable for apartments. Very popular and desirable location with close proximity to schools, hospitals, airport, Grand Harbour shops and the South Sound boat launch ramp.