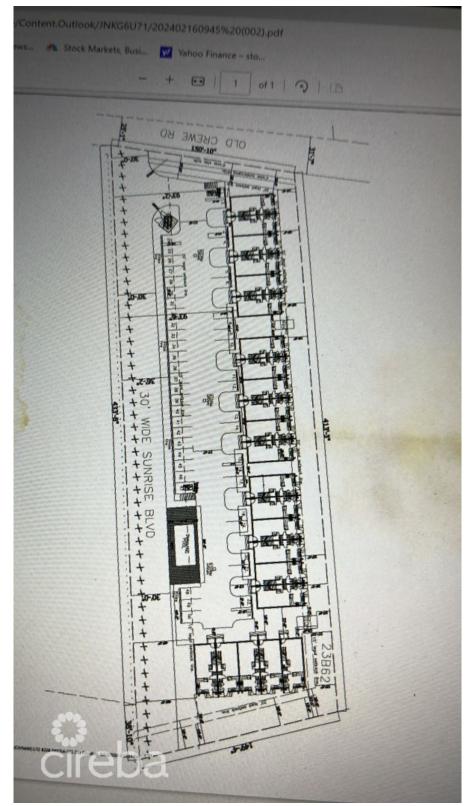

## **Essential Information**

| Type<br><b>Land (For Sale)</b> | Status<br><b>Back On The Market</b> | MLS<br><b>417992</b>     | Listing Type<br>Low density<br>residential |
|--------------------------------|-------------------------------------|--------------------------|--------------------------------------------|
| Key Details                    |                                     |                          |                                            |
| Width<br><b>472</b>            | Depth<br><b>152</b>                 | Block & Parcel<br>23B,62 | Old Price<br><b>0.00</b>                   |
| Acreage<br><b>1.4900</b>       |                                     |                          |                                            |

## **Additional Fields**

| Block | Parcel | Views              |
|-------|--------|--------------------|
| 23B   | 62     | <b>Garden View</b> |