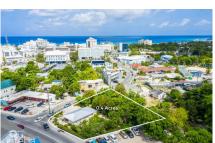

### MARY STREET 0.4 ACRE, GEORGE TOWN LOT

George Town Central, George Town, Cayman Islands MLS# 418000

#### US\$1,710,000

**Osbert Francis** bert@regalrealty.ky

Discover the exceptional versatility of this property on renowned Mary Street in George Town. Ideal for a charming home or a bustling business, it offers endless possibilities in a prime location. Situated near restaurants, shops, and a stone's throw away from the cruise port, this property is in a high-traffic area, ensuring maximum exposure. Don't miss your chance to own a piece of prime real estate on Mary Street.

# **Key Details**

 Width
 Depth
 Block & Parcel
 Old Price

 166
 173
 14CF,104
 0.00

Acreage **0.4000** 