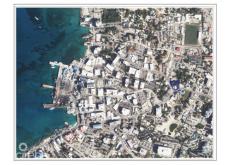

### MARY STREET 0.4 ACRE, GEORGE TOWN LOT

George Town Central, George Town, Cayman Islands MLS# 418000

#### US\$1,710,000

**Osbert Francis** bert@regalrealty.ky

Discover the exceptional versatility of this property on renowned Mary Street in George Town. Ideal for a charming home or a bustling business, it offers endless possibilities in a prime location. Situated near restaurants, shops, and a stone's throw away from the cruise port, this property is in a high-traffic area, ensuring maximum exposure. Don't miss your chance to own a piece of prime real estate on Mary Street.