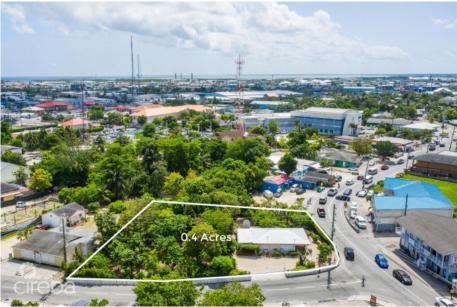

### MARY STREET 0.4 ACRE, GEORGE TOWN LOT

George Town Central, George Town, Cayman Islands MLS# 418000

#### US\$1,710,000

**Osbert Francis** bert@regalrealty.ky

Discover the exceptional versatility of this property on renowned Mary Street in George Town. Ideal for a charming home or a bustling business, it offers endless possibilities in a prime location. Situated near restaurants, shops, and a stone's throw away from the cruise port, this property is in a high-traffic area, ensuring maximum exposure. Don't miss your chance to own a piece of prime real estate on Mary Street.

# **Key Details**

 Width
 Depth
 Block & Parcel
 Old Price

 166
 173
 14CF,104
 0.00

Acreage **0.4000** 