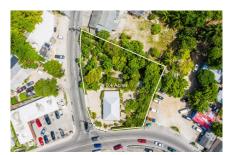

### MARY STREET 0.4 ACRE, GEORGE TOWN LOT

George Town Central, George Town, Cayman Islands MLS# 418000

#### US\$1,710,000

**Osbert Francis** bert@regalrealty.ky

Discover the exceptional versatility of this property on renowned Mary Street in George Town. Ideal for a charming home or a bustling business, it offers endless possibilities in a prime location. Situated near restaurants, shops, and a stone's throw away from the cruise port, this property is in a high-traffic area, ensuring maximum exposure. Don't miss your chance to own a piece of prime real estate on Mary Street.

# **Key Details**

 Width
 Depth
 Block & Parcel
 Old Price

 166
 173
 14CF,104
 0.00

Acreage **0.4000** 