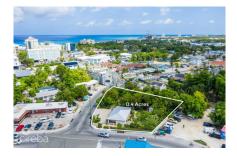

### MARY STREET 0.4 ACRE, GEORGE TOWN LOT

George Town Central, George Town, Cayman Islands MLS# 418000

#### US\$1,710,000

**Osbert Francis** bert@regalrealty.ky

Discover the exceptional versatility of this property on renowned Mary Street in George Town. Ideal for a charming home or a bustling business, it offers endless possibilities in a prime location. Situated near restaurants, shops, and a stone's throw away from the cruise port, this property is in a high-traffic area, ensuring maximum exposure. Don't miss your chance to own a piece of prime real estate on Mary Street.

# **Key Details**

 Width
 Depth
 Block & Parcel
 Old Price

 166
 173
 14CF,104
 0.00

Acreage **0.4000** 