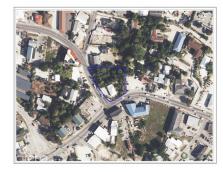

### MARY STREET 0.4 ACRE, GEORGE TOWN LOT

George Town Central, George Town, Cayman Islands MLS# 418000

#### US\$1,710,000

**Osbert Francis** bert@regalrealty.ky

Discover the exceptional versatility of this property on renowned Mary Street in George Town. Ideal for a charming home or a bustling business, it offers endless possibilities in a prime location. Situated near restaurants, shops, and a stone's throw away from the cruise port, this property is in a high-traffic area, ensuring maximum exposure. Don't miss your chance to own a piece of prime real estate on Mary Street.