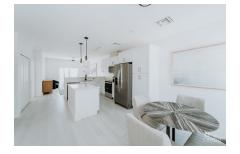

## CI\$550,000

Lucy Wood lucy@regalrealty.ky This home Design features 2 spacious bedrooms and 2 ensuite bathrooms. The floor plan ergonomically separates the living room, kitchen, and dining area from both bedrooms. The ample kitchen features a center island, elegant quartz countertops, modern shaker-style cabinets, and Whirlpool stainless steel appliances. The master bedroom boasts a large deep sliding closet and an ensuite, private bathroom. The bright and airy guest bedroom features a deep closet and an ensuite bathroom that can be accessed by your guests through the walkway. The interior is beautifully finished with ceramic tiling, black matte finishes, and high ceilings. Equally as impressively finished is the exterior with Marmoran decorative finishes and a covered entryway. This home couldn't be more centrally located. Be in Camana Bay in less than 10 minutes, grocery stores, restaurants, schools, and the world-famous Seven Mile Beach are also just moments away. Don't miss your opportunity to secure this wonderful unit in the highly sought vicinity of Adonis Drive, West Bay!