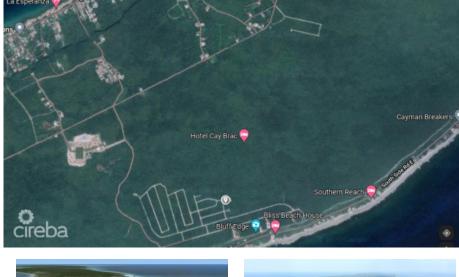

## US\$50,000

**Osbert Francis** bert@regalrealty.ky

Corner lot near the tennis court, minutes from the ocean within of Selworthy Grove, great lot to build a great home or own this land that appreciates in value! Fantastic Cayman Brac Bluff land sits 82 Ft above sea level, offering breathtaking views. Located only 20 minutes from the airport, this lot offers a unique chance to create your dream residence in a tranquil area of the Cayman Islands. Enjoy the laid-back environment while being just minutes away from local amenities and attractions. The area is known for its friendly community and beautiful landscapes, making it a perfect place to call home. With ample space and a prime location, this lot provides the perfect canvas to design and build your dream home and is an opportunity to own a piece of paradise in the beautiful Cayman Brac. Great for your permanent residence or investment. Photos courtesy of www.caymanlandinfo.ky