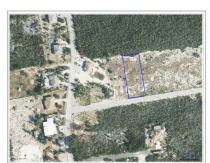

## **Key Details**

| Width | Depth  | Block & Parcel | Old Price |
|-------|--------|----------------|-----------|
| 83.31 | 198.19 | 71A,201        | 0.00      |

Acreage **0.3595** 

#### **Additional Fields**

Block Parcel Views Zoning
71A 201 Garden View Agriculture/Residential

Soil Rock

# **Property Features**

Road Frontage Yes