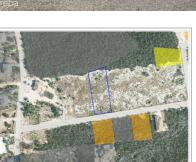

### FARM ROAD EAST END DUPLEX LOT # 2

East End, East End & Colliers, Cayman Islands MLS# 418068

# **Key Details**

| Width | Depth  | Block & Parcel | Old Price |
|-------|--------|----------------|-----------|
| 83.31 | 198.95 | 71A,202        | 0.00      |

Acreage **0.3875** 

#### **Additional Fields**

Block Parcel Views Zoning

71A 202 Garden View Agriculture/Residential

Soil **Rock** 