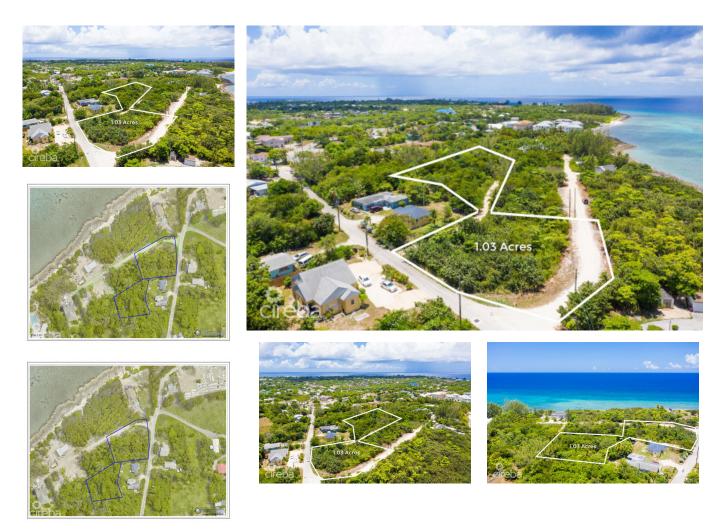

## KING ROAD 1.03 ACRES, TWO LAND PARCELS

W Bay North West, West Bay & Governor's Harbour, Cayman Islands MLS# 416379

#### CI\$615,000

Osbert Francis bert@regalrealty.ky Over an acre of land tucked off of King Road in West Bay. These two parcels are located a five minute walk to the public beach located at the top of King Road. In addition, you have easy access to Macabuca, Cracked Conch, The Cayman Turtle Centre, Dolphin Discovery and the Blue Hole Nature trail all within a three minute drive. Making this land an excellent location for a private home and/or rental property.

# Key Details

| Width  | Depth  | Block & Parcel | Old Price |
|--------|--------|----------------|-----------|
| 359.48 | 325.69 | 4B,9&12        | 0.00      |

Acreage **1.0260** 

### **Additional Fields**

| Block<br><b>4B</b> | Parcel<br><b>9&amp;12</b> | Views<br>Inland | Zoning<br>Low Density<br>residential |
|--------------------|---------------------------|-----------------|--------------------------------------|
| Sea Frontage       | Road Frontage             | Soil            |                                      |
| <b>NA</b>          | 115                       | <b>Other</b>    |                                      |