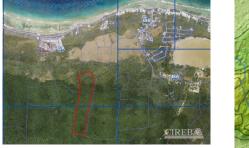

## **APPROXIMATELY 58 ACRES VACANT LAND NORTH SIDE**

North Side MLS# 416340

US\$2,000,000

Osbert Francis bert@regalrealty.ky

58 Acres vacant land in North Side interior. Property has a 6 foot registered right of way from Hutland Road. Elevation from 2 ft to 28 ft. Excellent farm land. Aerial from Lands & Survey.

## **Essential Information**

| Type<br><b>Land (For Sale)</b> | Status<br><b>Current</b> | MLS<br><b>416340</b>     | Listing Type<br><b>Agriculture</b>       |
|--------------------------------|--------------------------|--------------------------|------------------------------------------|
| Key Details                    |                          |                          |                                          |
| Width<br><b>685</b>            | Depth<br><b>3600</b>     | Block & Parcel<br>45A,10 | Old Price<br><b>0.00</b>                 |
| Acreage <b>58.0000</b>         |                          |                          |                                          |
| Additional Fields              |                          |                          |                                          |
| Block<br><b>45A</b>            | Parcel<br>10             | Views<br>Inland          | Zoning<br><b>Agriculture/Residential</b> |
| Soil<br><b>Other</b>           |                          |                          |                                          |