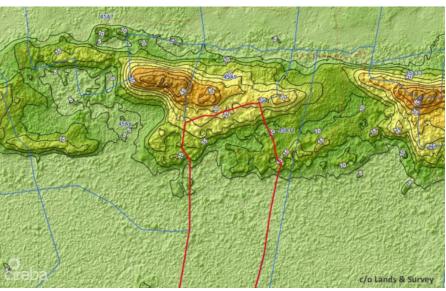

## **APPROXIMATELY 58 ACRES VACANT LAND NORTH SIDE**

North Side MLS# 416340

US\$2,000,000

Osbert Francis bert@regalrealty.ky

58 Acres vacant land in North Side interior. Property has a 6 foot registered right of way from Hutland Road. Elevation from 2 ft to 28 ft. Excellent farm land. Aerial from Lands & Survey.

## **Essential Information**

| Type<br><b>Land (For Sale)</b> | Status<br><b>Current</b> | MLS<br><b>416340</b>     | Listing Type<br><b>Agriculture</b>       |
|--------------------------------|--------------------------|--------------------------|------------------------------------------|
| Key Details                    |                          |                          |                                          |
| Width<br><b>685</b>            | Depth<br><b>3600</b>     | Block & Parcel<br>45A,10 | Old Price<br><b>0.00</b>                 |
| Acreage <b>58.0000</b>         |                          |                          |                                          |
| Additional Fields              |                          |                          |                                          |
| Block<br><b>45A</b>            | Parcel<br>10             | Views<br>Inland          | Zoning<br><b>Agriculture/Residential</b> |
| Soil<br><b>Other</b>           |                          |                          |                                          |