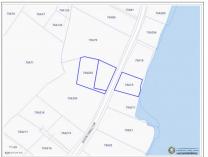

## **US\$850,000**

Nestled in the heart of the picturesque East End, these lowdensity residential parcels offer a unique blend of beachfront serenity and inland convenience. Totaling 0.67 acres, this prime location includes two parcels—one having beachfront (close to the iconic Vivine's Kitchen) and the additional land directly across the street. Look for signs!

## **Essential Information**

Type Status MLS Listing Type
Land (For Sale) Current 418137 Low density
residential

**Key Details** 

 Width
 Depth
 Block & Parcel
 Old Price

 108
 265
 75A,19,253
 0.00

Acreage **0.6700** 

**Additional Fields** 

Block Parcel Views Sea Frontage

**75A 19, 253 Beach Front, Inland 79**