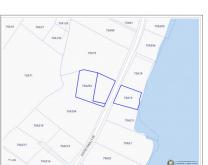

## **US\$850,000**

Nestled in the heart of the picturesque East End, these lowdensity residential parcels offer a unique blend of beachfront serenity and inland convenience. Totaling 0.67 acres, this prime location includes two parcels—one having beachfront (close to the iconic Vivine's Kitchen) and the additional land directly across the street. Look for signs!

## **Essential Information**

Type Status MLS Listing Type
Land (For Sale) Current 418137 Low density
residential

**Key Details** 

 Width
 Depth
 Block & Parcel
 Old Price

 108
 265
 75A,19,253
 0.00

Acreage **0.6700** 

**Additional Fields** 

Block Parcel Views Sea Frontage

**75A 19, 253 Beach Front, Inland 79**