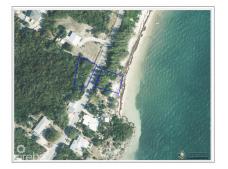

## **GUN BAY, EAST END - 2 LAND PARCELS - 1 BEACHFRONT**

East End, East End & Colliers, Cayman Islands MLS# 418137

## **US\$850,000**

Nestled in the heart of the picturesque East End, these lowdensity residential parcels offer a unique blend of beachfront serenity and inland convenience. Totaling 0.67 acres, this prime location includes two parcels—one having beachfront (close to the iconic Vivine's Kitchen) and the additional land directly across the street. Look for signs!