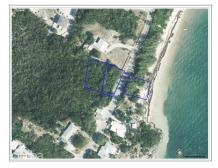

## **US\$850,000**

Nestled in the heart of the picturesque East End, these lowdensity residential parcels offer a unique blend of beachfront serenity and inland convenience. Totaling 0.67 acres, this prime location includes two parcels—one having beachfront (close to the iconic Vivine's Kitchen) and the additional land directly across the street. Look for signs!

## **Essential Information**

Type Status MLS Listing Type
Land (For Sale) Current 418137 Low density
residential

**Key Details** 

 Width
 Depth
 Block & Parcel
 Old Price

 108
 265
 75A,19,253
 0.00

Acreage **0.6700** 

**Additional Fields** 

Block Parcel Views Sea Frontage

**75A 19, 253 Beach Front, Inland 79**