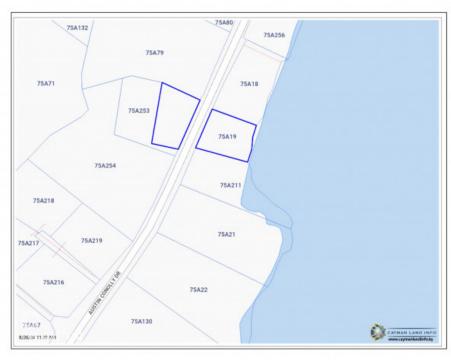

## **GUN BAY, EAST END - 2 LAND PARCELS - 1 BEACHFRONT**

East End, East End & Colliers, Cayman Islands MLS# 418137

## **US\$850,000**

Nestled in the heart of the picturesque East End, these lowdensity residential parcels offer a unique blend of beachfront serenity and inland convenience. Totaling 0.67 acres, this prime location includes two parcels—one having beachfront (close to the iconic Vivine's Kitchen) and the additional land directly across the street. Look for signs!

## **Essential Information**

Type Status MLS Listing Type
Land (For Sale) Current 418137 Low density
residential

**Key Details** 

 Width
 Depth
 Block & Parcel
 Old Price

 108
 265
 75A,19,253
 0.00

Acreage **0.6700** 

**Additional Fields** 

Block Parcel Views Sea Frontage

**75A 19, 253 Beach Front, Inland 79**