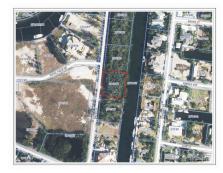

## CI\$279,000

Sandra Simmons-Francis sandra@regalrealty.ky

Discover the perfect opportunity to build your dream home in the prestigious Grand Cayman Estates. This exceptional canal-front lot, located near the exclusive Sunrise Landing, offers an idyllic setting surrounded by beautiful, multi-million dollar homes. The property is already cleared and requires only minimal fill before it's ready for construction, making it an excellent choice for those looking to start building with ease. In addition to its prime location, this lot comes with approved planning permission, valid until April 13th, 2026, for land clearing (already completed), filling, a canal wall, an 80' dock, two jetski dry docks, a garbage enclosure, and services to the site and dock. Buyers also have the flexibility to modify these approved plans with just a \$100 fee, rather than having to submit a new application. Boasting direct access to the North Sound via the canal, this property is perfect for boating enthusiasts. Picture yourself spending weekends on the water, relaxing at Rum Point, or simply enjoying tranguil canal views from your future home. Conveniently located just 5 minutes from supermarkets and within 10-15 minutes of top schools, this lot offers the perfect blend of privacy and accessibility. Whether you're looking to build a luxurious family residence or a peaceful retreat, this canal-front lot is a rare find

## **Essential Information**

| Type<br><b>Land (For Sale)</b> | Status<br><b>Current</b>    | MLS<br><b>418145</b>      | Listing Type<br>Low density<br>residential  |
|--------------------------------|-----------------------------|---------------------------|---------------------------------------------|
| Key Details                    |                             |                           |                                             |
| Width<br><b>113</b>            | Depth<br><b>107</b>         | Block & Parcel<br>27C,378 | Old Price<br><b>0.00</b>                    |
| Acreage<br>0.2870              |                             |                           |                                             |
| Additional Fields              |                             |                           |                                             |
| Block<br>27C                   | Parcel<br><b>378</b>        | Views<br>Canal Front      | Zoning<br><b>Low Density</b><br>residential |
| Sea Frontage<br><b>113</b>     | Road Frontage<br><b>113</b> |                           |                                             |