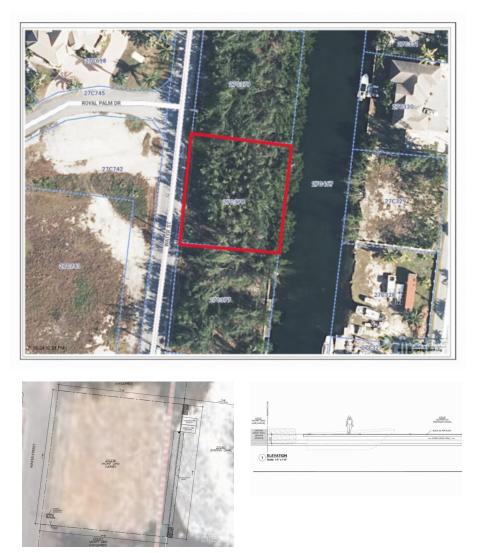

## CI\$279,000

Sandra Simmons-Francis sandra@regalrealty.ky

Discover the perfect opportunity to build your dream home in the prestigious Grand Cayman Estates. This exceptional canal-front lot, located near the exclusive Sunrise Landing, offers an idyllic setting surrounded by beautiful, multi-million dollar homes. The property is already cleared and requires only minimal fill before it's ready for construction, making it an excellent choice for those looking to start building with ease. In addition to its prime location, this lot comes with approved planning permission, valid until April 13th, 2026, for land clearing (already completed), filling, a canal wall, an 80' dock, two jetski dry docks, a garbage enclosure, and services to the site and dock. Buyers also have the flexibility to modify these approved plans with just a \$100 fee, rather than having to submit a new application. Boasting direct access to the North Sound via the canal, this property is perfect for boating enthusiasts. Picture yourself spending weekends on the water, relaxing at Rum Point, or simply enjoying tranguil canal views from your future home. Conveniently located just 5 minutes from supermarkets and within 10-15 minutes of top schools, this lot offers the perfect blend of privacy and accessibility. Whether you're looking to build a luxurious family residence or a peaceful retreat, this canal-front lot is a rare find

## **Essential Information**

| Type<br><b>Land (For Sale)</b> | Status<br><b>Current</b>    | MLS<br><b>418145</b>      | Listing Type<br>Low density<br>residential  |
|--------------------------------|-----------------------------|---------------------------|---------------------------------------------|
| Key Details                    |                             |                           |                                             |
| Width<br><b>113</b>            | Depth<br><b>107</b>         | Block & Parcel<br>27C,378 | Old Price<br><b>0.00</b>                    |
| Acreage<br>0.2870              |                             |                           |                                             |
| Additional Fields              |                             |                           |                                             |
| Block<br>27C                   | Parcel<br><b>378</b>        | Views<br>Canal Front      | Zoning<br><b>Low Density</b><br>residential |
| Sea Frontage<br><b>113</b>     | Road Frontage<br><b>113</b> |                           |                                             |