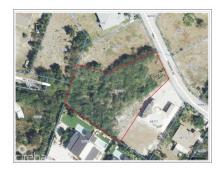

## **Key Details**

| 159   | 184   | 9A,770         | 0.00      |
|-------|-------|----------------|-----------|
| Width | Depth | Block & Parcel | Old Price |

Acreage **0.6322** 

# **Additional Fields**

Block Parcel Views Zoning

9A 770 Garden View Low Density residential

Road Frontage Soil
72 Black