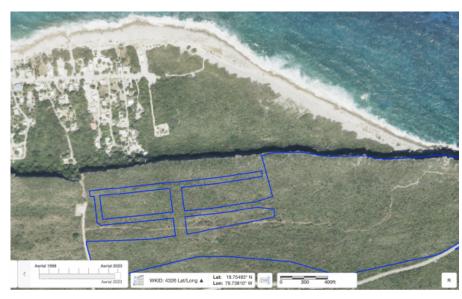

#### CI\$1,995,000

**Michael Day** michael@regalrealty.ky

A fantastic one-of-a-kind opportunity to acquire a 31 acre parcel right on the Bluff Edge, already split into 56 subdivided house plots ranging from 0.23-0.43 acres in size and with direct access off Peters Road. There is nothing else like this on the Bluff Edge which allows someone to come in and develop with the most elevated views in the Cayman Islands at 150ft. This is the single highest point in all of the Cayman Islands. This land also attaches to the famous Nature Lighthouse trail allowing future home owners access on their doorstep to the beautiful surrounding area. This opportunity is subject to a future subdivision required from Parcel 111A73 which the Vendor's will undertake once an offer is accepted. Images provided by Lands & Survey

## **Key Details**

Width Depth Block & Parcel Old Price 1669 902 111A,(PART)73&13-68 0.00

Acreage 31.0000

## **Additional Fields**

Block Parcel Views

111A (PART)73&13-68 **Water View**