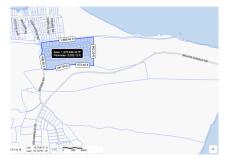

#### CI\$1,995,000

**Michael Day** michael@regalrealty.ky

A fantastic one-of-a-kind opportunity to acquire a 31 acre parcel right on the Bluff Edge, already split into 56 subdivided house plots ranging from 0.23-0.43 acres in size and with direct access off Peters Road. There is nothing else like this on the Bluff Edge which allows someone to come in and develop with the most elevated views in the Cayman Islands at 150ft. This is the single highest point in all of the Cayman Islands. This land also attaches to the famous Nature Lighthouse trail allowing future home owners access on their doorstep to the beautiful surrounding area. This opportunity is subject to a future subdivision required from Parcel 111A73 which the Vendor's will undertake once an offer is accepted. Images provided by Lands & Survey

## **Key Details**

Width Depth Block & Parcel Old Price 1669 902 111A,(PART)73&13-68 0.00

Acreage 31.0000

## **Additional Fields**

Block Parcel Views

111A (PART)73&13-68 **Water View**