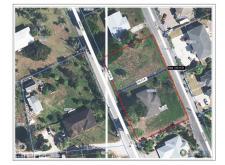

## CI\$245,000

Lucy Wood lucy@regalrealty.ky

A beautiful piece of land in the serene area of Newlands, sitting on super solid earth, the perfect lot for your home! Access from Bayfield Crescent or Hirst Road means you can position your house the way you want. This lot is newly-surveyed and is in process with Lands to have it's own parcel number allocated soon.

## **Essential Information**

| Type<br><b>Land (For Sale)</b> | Status<br><b>Pen/Con</b> | MLS<br><b>418213</b>          | Listing Type<br>Low density<br>residential |
|--------------------------------|--------------------------|-------------------------------|--------------------------------------------|
| Key Details                    |                          |                               |                                            |
| Width<br><b>84</b>             | Depth<br><b>125</b>      | Block & Parcel<br>27C,581LOT1 | Old Price<br><b>0.00</b>                   |
| Acreage                        |                          |                               |                                            |

## **Additional Fields**

| Block<br>27C               | Parcel<br>581LOT1   | Views<br><b>Garden View</b> | Zoning<br>Low Density<br>residential |
|----------------------------|---------------------|-----------------------------|--------------------------------------|
| Road Frontage<br><b>84</b> | Soil<br><b>Rock</b> |                             |                                      |