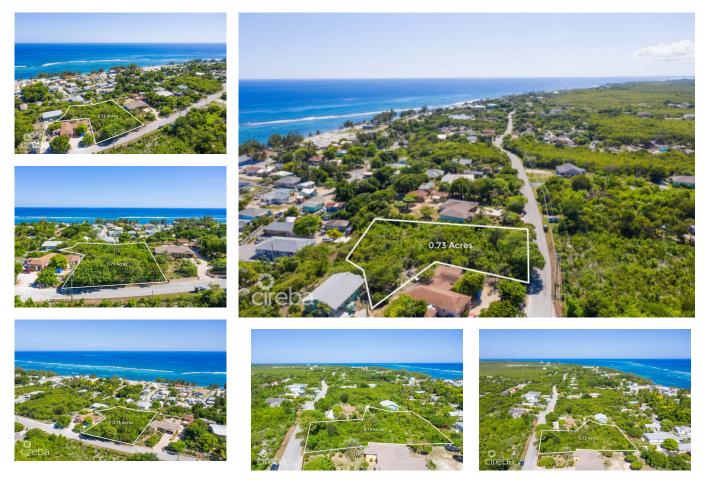

# EAST END 0.73 ACRE, TWO PARCELS

East End, East End & Colliers, Cayman Islands MLS# 418219

#### CI\$300,000

Michael Day michael@regalrealty.ky

These two parcels, totaling 0.72 acres (0.28 and 0.43 acres), offer a spacious lot ideal for building your dream family home or an investment property like a duplex or triplex. Located near East End Primary, this convenient spot has great potential for future growth. Whether you're looking for a comfortable residence or a smart investment, this property offers the space and flexibility you need.

# Key Details

| Width | Depth | Block & Parcel | Old Price |
|-------|-------|----------------|-----------|
| 178   | 288   | 72C,435&436    | 0.00      |

Acreage 0.7259