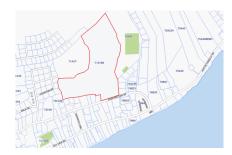

### **EAST END ACREAGE (25+ ACRES)**

East End, East End & Colliers, Cayman Islands MLS# 418249

#### CI\$3,150,000

Lucy Wood lucy@regalrealty.ky

Invest today in the fast-developing district of East End. This 25 acres of medium-density land has over 12ft of elevation and needs no fill! East End is home to the Heath City hospital, Foster's supermarket, a shopping center, a liquor store, and water sports operations. Previously approved for a subdivision, this is prime development land ready and waiting. Offers accepted!