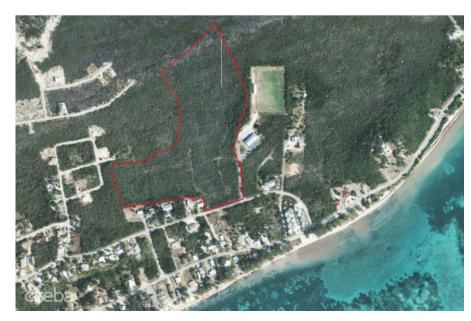

### **EAST END ACREAGE (25+ ACRES)**

East End, East End & Colliers, Cayman Islands MLS# 418249

#### CI\$3,150,000

Lucy Wood lucy@regalrealty.ky

Invest today in the fast-developing district of East End. This 25 acres of medium-density land has over 12ft of elevation and needs no fill! East End is home to the Heath City hospital, Foster's supermarket, a shopping center, a liquor store, and water sports operations. Previously approved for a subdivision, this is prime development land ready and waiting. Offers accepted!

## **Key Details**

| 1150  | 1600  | 71A,188        | 0.00      |
|-------|-------|----------------|-----------|
| Width | Depth | Block & Parcel | Old Price |

Acreage **25.0000** 

#### **Additional Fields**

Block **71A**  Parcel **188**  Views **Inland**  Zoning
Medium Density
Residential

Road Frontage **370**