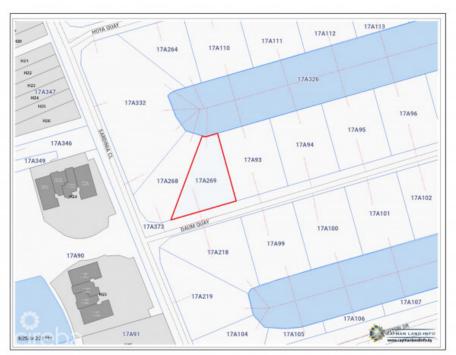

## **CRYSTAL HARBOUR CANAL LOT**

Seven Mile Beach, Seven Mile Beach, Cayman Islands MLS# 418258

## US\$1,195,000

Sandra Simmons-Francis sandra@regalrealty.ky

Crystal Harbour is one of Cayman's premier canal-front neighborhoods and a superb location to build your dream home, and it's just 5 minutes to Seven Mile Beach, Camana Bay, golf, restaurants and schools and parks! This is just one of seven remaining lots in this entire area that is for sale at under US\$1.2 million dollars. There simply aren't more canals to build on. This unique shaped lot requires a talented architect and included in the sale are house plans from one of Cayman's celebrated leading architects, Robert Towell. Make this your next address!

## **Essential Information**

Copyright © 2025 Regal Realty Cayman.

| Type<br><b>Land (For Sale)</b> | Status<br><b>Current</b>   | MLS<br><b>418258</b>                | Listing Type<br>Low density<br>residential |
|--------------------------------|----------------------------|-------------------------------------|--------------------------------------------|
| Key Details                    |                            |                                     |                                            |
| Width<br><b>78</b>             | Depth<br><b>127</b>        | Block & Parcel<br>17A,269           | Old Price<br><b>0.00</b>                   |
| Acreage<br>0.2296              |                            |                                     |                                            |
| Additional Fields              |                            |                                     |                                            |
| Block<br>17A                   | Parcel<br><b>269</b>       | Views<br>Canal Front, Canal<br>View | Zoning<br>Low Density<br>residential       |
| Sea Frontage<br><b>30</b>      | Road Frontage<br><b>78</b> |                                     |                                            |