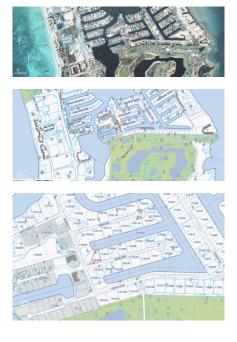

## **CRYSTAL HARBOUR CANAL LOT**

Seven Mile Beach, Seven Mile Beach, Cayman Islands MLS# 418258

## US\$1,195,000

Sandra Simmons-Francis sandra@regalrealty.ky

Crystal Harbour is one of Cayman's premier canal-front neighborhoods and a superb location to build your dream home, and it's just 5 minutes to Seven Mile Beach, Camana Bay, golf, restaurants and schools and parks! This is just one of seven remaining lots in this entire area that is for sale at under US\$1.2 million dollars. There simply aren't more canals to build on. This unique shaped lot requires a talented architect and included in the sale are house plans from one of Cayman's celebrated leading architects, Robert Towell. Make this your next address!