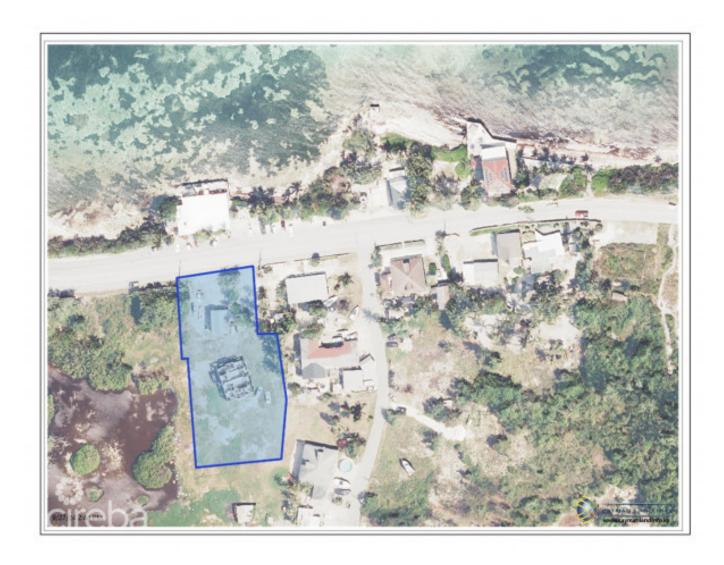

## **HOUSE PLUS MID CONSTRUCTION DUPLEX .77 ACRES - OCEAN VIEW**

North Side MLS# 418264

CI\$495,000

A prime investment opportunity within a fast growing area of North Side with Ocean views. Opposite the Over the Edge Cafe with two existing buildings. The main house is a fixer upper and could either be used for immediate rental or renovated to generate additional income as a small commercial retail space. Behind the main house is a near complete duplex (Foundation and walls complete) with 2- Two Bedroom/ Two Bathrooms units (Includes the existing approved plans). This property offers ample room for further development, inviting the addition of multiple duplex units or utilizing the main road frontage for a large commercial property. Close to the boat launching ramp/dock, and scenic Rum Point. Subject to the planning department and lands and survey approving the subdivision of this parcel according to the map shown.