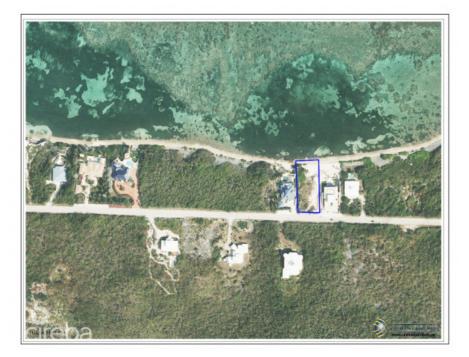

### **BEACH FRONT EAST END LAND**

N.E. Coast, East End & Colliers, Cayman Islands MLS# 418414

#### US\$1,500,000

Sandra Simmons-Francis sandra@regalrealty.ky Build your dream home on this elevated luxury beach-front site in the picturesque and peaceful East End. This site is rare with a unique gradient sloping down towards an amazing 100ft of white sand beach and unobstructed views of the turquoise Caribbean sea. Protected by a pristine coral reef, you have direct access to incredible snorkeling right from your own secluded beach. Between two beautiful homes and a short drive from many amenities and local attractions such as the Queen's Botanical Park, Starfish Point, Rum Point and Kaibo, your opportunity for unhindered paradise awaits.