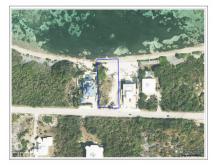

### **BEACH FRONT EAST END LAND**

N.E. Coast, East End & Colliers, Cayman Islands MLS# 418414

#### US\$1,500,000

Sandra Simmons-Francis sandra@regalrealty.ky Build your dream home on this elevated luxury beach-front site in the picturesque and peaceful East End. This site is rare with a unique gradient sloping down towards an amazing 100ft of white sand beach and unobstructed views of the turquoise Caribbean sea. Protected by a pristine coral reef, you have direct access to incredible snorkeling right from your own secluded beach. Between two beautiful homes and a short drive from many amenities and local attractions such as the Queen's Botanical Park, Starfish Point, Rum Point and Kaibo, your opportunity for unhindered paradise awaits.