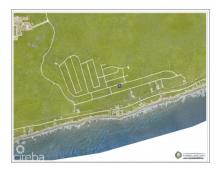

#### **SELWORTHY GROVE BLUFF SUBDIVISION**

Cayman Brac East, Cayman Brac, Cayman Islands MLS# 416797

### US\$45,000

**Lucy Wood** lucy@regalrealty.ky

This 0.2461 acre residential lot in the Selworthy Grove subdivision is located over 80 feet high and dry on the famous Cayman Brac Bluff. With a community Tennis Court and great neighbourhood layout, this parcel is perfect for your dream home or as a land banking opportunity. Contact us today to discuss this fabulous investment opportunity!

## **Key Details**

| Width | Depth | Block & Parcel | Old Price |
|-------|-------|----------------|-----------|
| 100   | 100   | 110A,221       | 0.00      |

Acreage **0.2461** 

# **Additional Fields**

Views Road Frontage Block Parcel **Garden View** 110A 221 Priva

Soil Marl