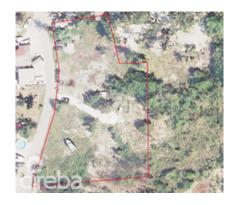

### **NORTH SIDE LAND 1.00 ACRE**

North Side MLS# 418281

#### CI\$425,000

**Osbert Francis** bert@regalrealty.ky

Investment opportunity to buy 1 acre of land in the heart of North Side. Perfect location to develop land into multiple duplex, apartments or large single family home with space to grow fruit trees and design relaxing garden space. Directly across the street from Over The Edge restaurant, and walking distance to the ocean, with access to boat ramp.

# **Key Details**

| Width | Depth | Block & Parcel | Old Price |
|-------|-------|----------------|-----------|
| 175   | 285   | 53A,96         | 0.00      |

Acreage **1.0000** 